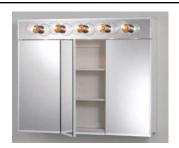

## ASHLAND MEDICINE CABINETS WITH LIGHTS

## FEATURES/TYPICAL SPECIFICATIONS

- Surface-Mounted Installation
- (3) 1/2" Beveled Edge Mirrors
- Housing/Body is PT02/Classic White Finish
- Housing/Body is Panel Style Construction (No Face-Frame) (WD/FMLS)
- Particle Board Construction with PVC Laminate
- MDF Back Panel
- Dowel/Glue & Tongue & Groove Construction
- Fully Assembled for Quick Installation
- 2 Fixed Shelves
- Integral Mounting Bars with Pre-Drilled Mounting Holes
- Nickel Finish Pivot Hinges (HG13)
- Includes Mounting Hardware
- CARB 93120 Phase 1 Compliant for Formaldehyde
- Satin Nickel Socket Cups
- Medium Base (E27) Sockets Typical
- Recommended Lamping 60W Maximum G25/G40 Lamps (Lamps by Others)
- Electrical Options are UL Listed