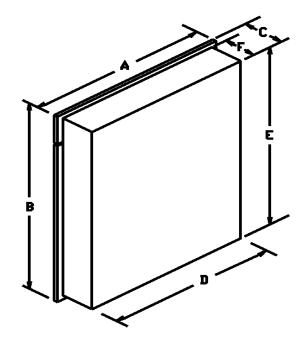

| Model Numbers |         |                     | Dimensions In Inches |        |       |    |        |   |
|---------------|---------|---------------------|----------------------|--------|-------|----|--------|---|
| NuTone        | Broan   | Number of<br>Lights | Α                    | В      | С     | D  | Е      | F |
| 755427        |         | 3                   | 23-1/2               | 27-3/4 | 4-3/4 | 22 | 26-1/2 | 4 |
| 755435        | 755435B | 4                   | 28-1/2               | 27-3/4 | 4-3/4 | 30 | 26-1/2 | 4 |
| 755443        |         | 5                   | 34-1/2               | 27-3/4 | 4-3/4 | 36 | 26-1/2 | 4 |
| 755451        |         | 6                   | 47-3/4               | 27-3/4 | 4-3/4 | 46 | 26-1/2 | 4 |