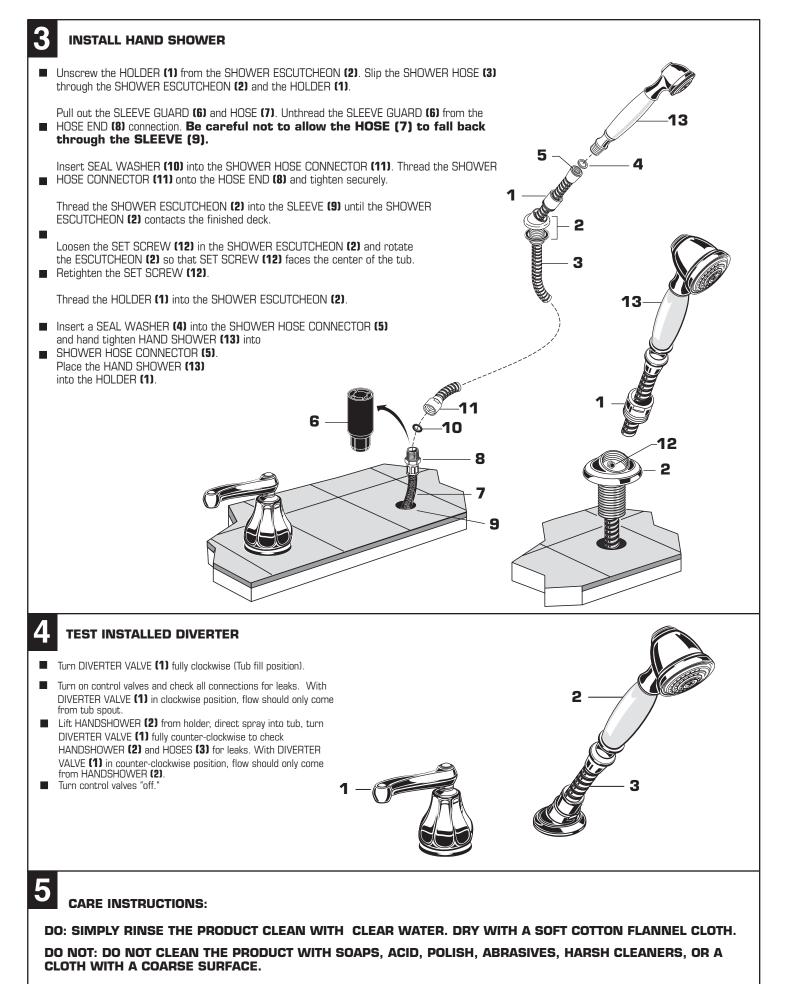

HANDLE ADAPTER** 

- Remove DIVERTER GUARD (1) from valve.
- Place the ESCUTCHEON SEAL (7) into groove of DECK ADAPTER (2).
- Align the HANDLE STEM (3) with the SLEEVE (4) as necessary.
- Thread the HANDLE ADAPTER (5) into the VALVE BODY (6) until the DECK ADAPTER (2) contacts tight against the finished mounting surface.



## **INSTALL HANDLES**

- Turn VALVE STEM (2) fully clockwise (Tub fill position).
- Push ADAPTER (1) on VALVE STEM (2), so that the hole of the ADAPTER (1) without a spline is facing up. See **figure "A"**. Tighten STEM SCREW (3) to secure ADAPTER (1).
- Find correct position of LEVER HANDLE ASSEMBLY (4) by adjusting male teeth on ADAPTER (1) to female teeth in HANDLE (4).
- Thread LEVER HANDLE ASSEMBLY (4) onto DECK ADAPTER (5) until snug against mounting surface.





M968499 Rev. 1.3