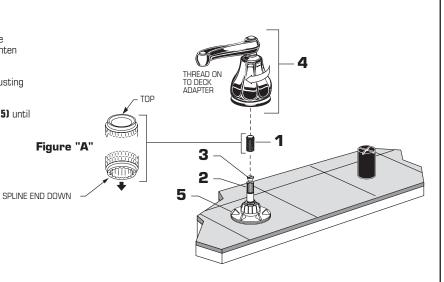

## **INSTALL HANDLES**

- Turn VALVE STEM (2) fully clockwise (Tub fill position).
- Push ADAPTER (1) on VALVE STEM (2), so that the hole of the ADAPTER (1) without a spline is facing up. See **figure "A"**. Tighten STEM SCREW (3) to secure ADAPTER (1).
- Find correct position of LEVER HANDLE ASSEMBLY (4) by adjusting male teeth on ADAPTER (1) to female teeth in HANDLE (4).
- Thread LEVER HANDLE ASSEMBLY (4) onto DECK ADAPTER (5) until snug against mounting surface.