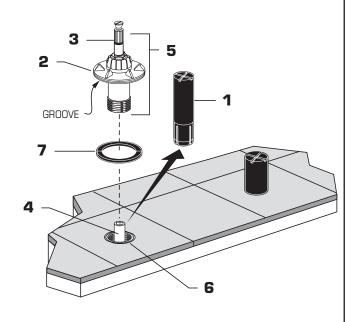

To ensure that your installation proceeds smoothly-please read these instructions carefully before you begin.

**INSTALL HANDLE ADAPTER** 

- Remove DIVERTER GUARD (1) from valve.
- Place the ESCUTCHEON SEAL (7) into groove of DECK ADAPTER (2).
- Align the HANDLE STEM (3) with the SLEEVE (4) as necessary.
- Thread the HANDLE ADAPTER (5) into the VALVE BODY (6) until the DECK ADAPTER (2) contacts tight against the finished mounting surface.