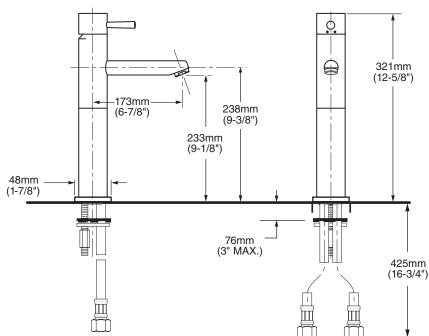

#### **GENERAL DESCRIPTION:**

Brass body. Washerless 35mm ceramic disc valve cartridge with integral hot limit safety stop. Braided flexible supply hoses with 3/8" compression connectors. 1.5 gpm/5.7L/min. maximum flow rate.

### **SUGGESTED SPECIFICATION:**

Single control lavatory faucet shall feature a brass body and metal lever handle. Fitting shall be equipped with flexible supplies with 3/8" compression connectors. Shall also feature washerless ceramic disc valve cartridge with an integral hot limit safety stop. Fitting shall be American Standard Model # 2064\_.