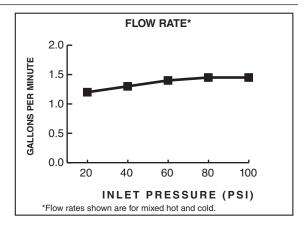

#### **GENERAL DESCRIPTION:**

Brass body. Washerless 35mm ceramic disc valve cartridge with integral hot limit safety stop. Braided flexible supply hoses with 3/8" compression connectors. 1.5 gpm/5.7L/min. maximum flow rate.