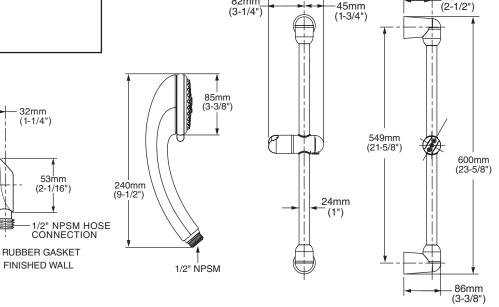

# SHOWER SYSTEMS SHOWER SYSTEM KIT

65mm

32mm (1-1/4")

53mm

## ☐ 1662.600 Shower System Kit

Includes:

82mm

 Soft Hand Shower 1660.500 8888.035 Hose Wall Supply 8888.037 Standard Slide Bar 1660.225

> 127mm\_ (5")

## **GENERAL DESCRIPTION:**

1829mm (72") to 1990mm (78") (OPTIONAL)TO FINISHED FLOOR

13mm

(1/2")

1/2" NP

Complete shower system kit includes: a wall supply with 1/2" NPT female inlet, 1/2" NPSM male outlet; a 59" (1500mm) shower hose; a "Soft" hand shower; and a 25" Standard Slide Bar. Hand shower adjusts from a conventional spray to a gentle aerated flow. Spray pattern can be changed with the flick of the thumb. 2.5 gpm/9.5L/min. flow restrictor. Adjustable shower holder can be set at any height or position along the bar and angle up to 45°. Kit includes double check valves to prevent cross flow of hot and cold water.