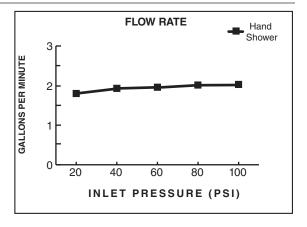

## **GENERAL DESCRIPTION:**

1829mm (72") to 1990mm (78") (OPTIONAL)TO FINISHED FLOOR

13mm

(1/2")

1/2" NP

Complete shower system kit includes: a wall supply with 1/2" NPT female inlet, 1/2" NPSM male outlet; a 59" (1500mm) shower hose; a "Soft" hand shower; and a 25" Standard Slide Bar. Hand shower adjusts from a conventional spray to a gentle aerated flow. Spray pattern can be changed with the flick of the thumb. 2.5 gpm/9.5L/min. flow restrictor. Adjustable shower holder can be set at any height or position along the bar and angle up to 45°. Kit includes double check valves to prevent cross flow of hot and cold water.