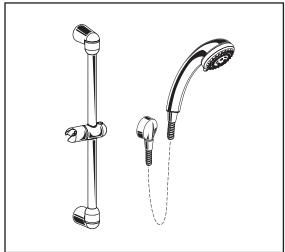

## ☐ 1662.600 Shower System Kit

Includes:

82mm

 Soft Hand Shower 1660.500 8888.035 Hose Wall Supply 8888.037 Standard Slide Bar 1660.225

> 127mm\_ (5")

## **GENERAL DESCRIPTION:**

1829mm (72") to 1990mm (78") (OPTIONAL)TO FINISHED FLOOR

13mm

(1/2")

1/2" NP

Complete shower system kit includes: a wall supply with 1/2" NPT female inlet, 1/2" NPSM male outlet; a 59" (1500mm) shower hose; a "Soft" hand shower; and a 25" Standard Slide Bar. Hand shower adjusts from a conventional spray to a gentle aerated flow. Spray pattern can be changed with the flick of the thumb. 2.5 gpm/9.5L/min. flow restrictor. Adjustable shower holder can be set at any height or position along the bar and angle up to 45°. Kit includes double check valves to prevent cross flow of hot and cold water.