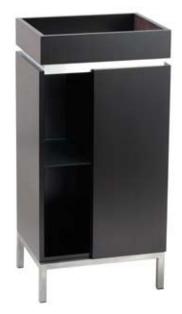

#### **9205.200 Studio Demi-Apothecary**

- Birch veneer construction
- Brushed nickel plated legs

## **Nominal Dimensions:**

19-1/4" x 15" (489 x 381mm) 40" (1016mm) height