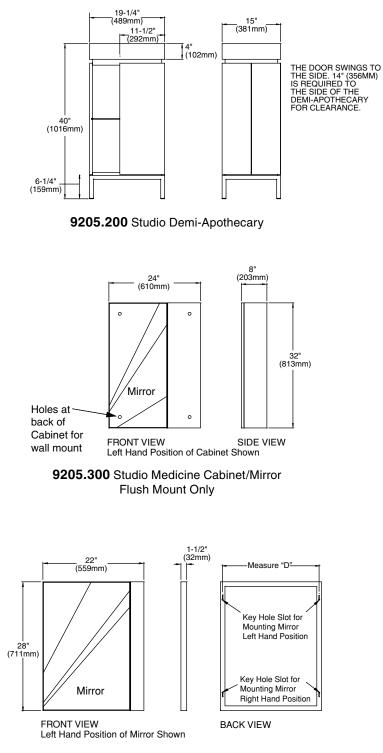

#### **9205.200 Studio Demi-Apothecary**

- Birch veneer construction
- Brushed nickel plated legs

## **Nominal Dimensions:**

19-1/4" x 15" (489 x 381mm) 40" (1016mm) height

## □ 9205.300 Studio Medicine Cabinet/Mirror

- Birch veneer construction
- Inside shelving

## **Nominal Dimensions:**

24" x 32" x 8" (610 x 813 x 203mm)

#### **9205.101 Studio Mirror**

• Birch veneer construction

#### **Nominal Dimensions:**

28" x 22" (711 x 558mm)

SEE REVERSE FOR ROUGHING-IN DIMENSIONS AND PRODUCT SPECIFICATIONS

9205.200 Studio Demi-Apothecary

9205.300 Studio Medicine Cabinet/Mirror

9205.101 Studio Mirror

# **STUDIO™ ACCENT BATH ACCESSORIES** WOOD

9205.101 Studio Mirror Flush Mount Only