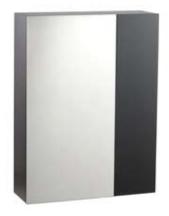

## □ 9205.300 Studio Medicine Cabinet/Mirror

- Birch veneer construction
- Inside shelving

## **Nominal Dimensions:**

24" x 32" x 8" (610 x 813 x 203mm)