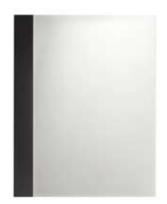

#### **9205.101 Studio Mirror**

• Birch veneer construction

#### **Nominal Dimensions:**

28" x 22" (711 x 558mm)

SEE REVERSE FOR ROUGHING-IN DIMENSIONS AND PRODUCT SPECIFICATIONS

9205.200 Studio Demi-Apothecary

9205.300 Studio Medicine Cabinet/Mirror

9205.101 Studio Mirror

# **STUDIO™ ACCENT BATH ACCESSORIES** WOOD

9205.101 Studio Mirror Flush Mount Only