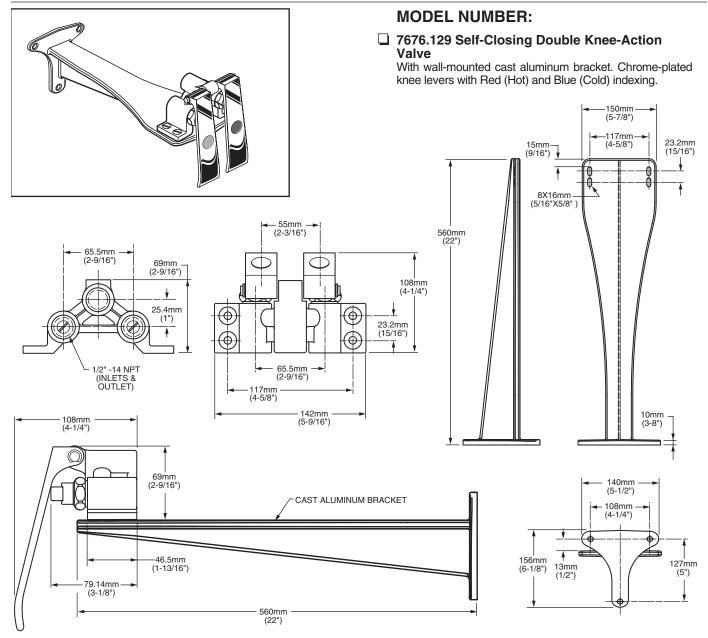

## **GENERAL DESCRIPTION:**

Cast brass valve body with self-closing double knee-action valves for use with wall-mounted cast aluminum bracket. Chrome-plated knee levers with red (hot) / blue (cold) indexing. 1/2" female NPT inlets to back on 2-9/16" (65.5mm) centers. 1/2" female NPT outlet to rear.

## SUGGESTED SPECIFICATION:

Wall-mounted double knee-action valve shall feature cast brass valve body, cast aluminum bracket, brass chrome-plated hot and cold knee levers with red/blue indexing. Individual brass valves shall be self-closing. Fitting shall be American Standard Model Model #7676.129.