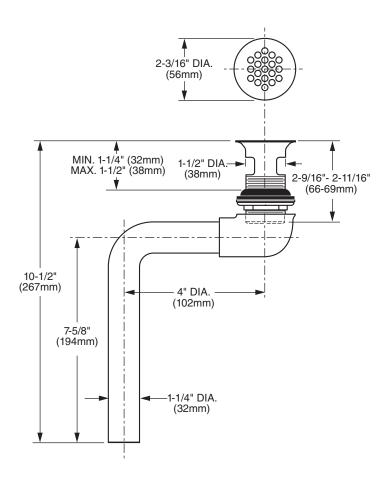

### **GENERAL DESCRIPTION:**

Offset grid drain with overflow for wheelchair lavatory. 4-3/4" to 5" offset. Brass construction.

#### **PRODUCT FEATURES:**

- For wheelchair lavatory
- 4-3/4" to 5" offset
- Brass construction with overflow
- 1-1/4" tailpiece
- Available in Chrome (002)