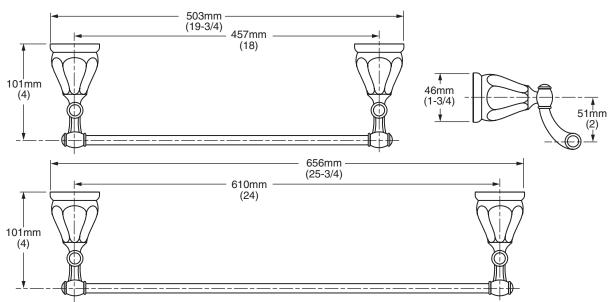

## **MODEL NUMBER:**

- 4 6028.180 18" Towel Bar
- 6028.244 24" Towel Bar

## **PRODUCT FEATURES:**

**Heavy Duty Construction:** Highest quality materials for durability & long life.

Concealed Mounting: No exposed set screws.

Materials of Construction: Towel bar tube - brass. Body and

escutcheon - zinc.

Easy to Install.

Choice of Finishes: Polished Chrome and Satin Nickel.

## **SUGGESTED SPECIFICATION:**

18" and 24" towel bar shall feature heavy - duty construction. Shall feature concealed mounting with no exposed set screws. Towel Bar tube shall be brass. American Standard Model # 6028.\_\_\_\_.