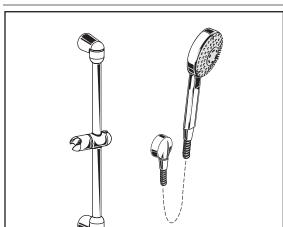

# ☐ 1662.551 Rain Shower System Kit

Includes:

82mm

Rain Hand Shower
 Hose
 Wall Supply
 Standard Slide Bar
 1660.550
 8888.035
 8888.037
 1660.225

127mm (5")

### GENERAL DESCRIPTION:

Complete shower system kit includes: a wall supply with 1/2" NPT female inlet, 1/2" NPSM male outlet; a 59" (1500mm) shower hose; a Rain multifunctional hand shower; and a 25" Standard Slide Bar. Hand shower adjusts from a conventional spray to a gentle aerated flow. Spray pattern can be changed with the flick of the thumb. 2.5 gpm/9.5L/min. flow restrictor. Adjustable shower holder can be set at any height or position along the bar and angle up to 45°. Kit includes double check valves to prevent cross flow of hot and cold water.