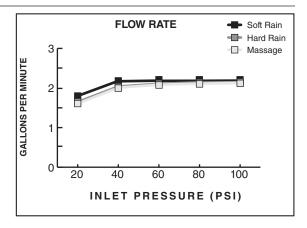

### GENERAL DESCRIPTION:

Complete shower system kit includes: a wall supply with 1/2" NPT female inlet, 1/2" NPSM male outlet; a 59" (1500mm) shower hose; a Rain multifunctional hand shower; and a 25" Standard Slide Bar. Hand shower adjusts from a conventional spray to a gentle aerated flow. Spray pattern can be changed with the flick of the thumb. 2.5 gpm/9.5L/min. flow restrictor. Adjustable shower holder can be set at any height or position along the bar and angle up to 45°. Kit includes double check valves to prevent cross flow of hot and cold water.