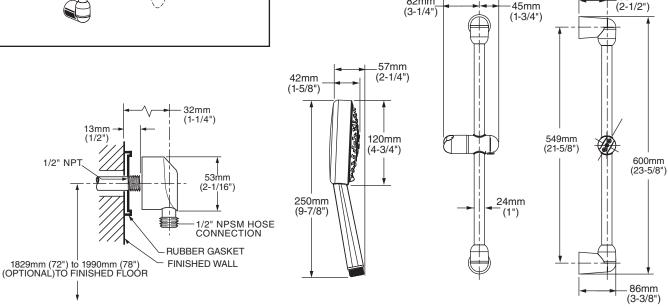

### GENERAL DESCRIPTION:

Complete shower system kit includes: a wall supply with 1/2" NPT female inlet, 1/2" NPSM male outlet; a 59" (1500mm) shower hose; a Rain multifunctional hand shower; and a 25" Standard Slide Bar. Hand shower adjusts from a conventional spray to a gentle aerated flow. Spray pattern can be changed with the flick of the thumb. 2.5 gpm/9.5L/min. flow restrictor. Adjustable shower holder can be set at any height or position along the bar and angle up to 45°. Kit includes double check valves to prevent cross flow of hot and cold water.