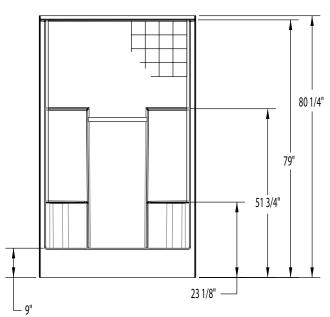

### **DIMENSIONS**

| Specifications                  | inches (mm)             |
|---------------------------------|-------------------------|
| Width: Overall / Net            | 48 (1220)               |
| Depth: Overall / Net            | 36 ¼ (920) / 35 (890)   |
| Height: Overall / Net           | 80 ¼ (2040) / 79 (2005) |
| Enclosure Opening               | 43 ¾ (1110)             |
| Skirt Height                    | 9 (230)                 |
| Drain Rough-In (from Back Wall) | 15 ¾ (400)              |
| Drain Rough-In (from Side Wall) | 24 (610)                |
| Drain: Diameter / Clearance     | 3 1/4 (85) / 3 3/4 (95) |

## FRAMING DIMENSIONS inches (mm)

| Туре   | <b>D</b><br>Depth | <b>W</b><br>Width | <b>H</b><br>Height | Α       | В        | С          |
|--------|-------------------|-------------------|--------------------|---------|----------|------------|
| Alcove | 36 ¼<br>(920)     | 48 1/8<br>(1220)  | -                  | Box Out | 24 (610) | 15 ¾ (400) |