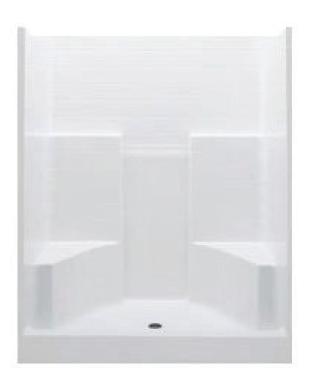

## **FEATURES**

- Shower stall
- Textured tile finish
- Molded seats (2)
- Installed acrylic grab bar
- Molded toiletry shelves
- Above-floor rough
- Slip-resistant textured bottom
- Center drain
- Gelcoat surface
- 5-year limited warranty

# **1483CTGNM**

48 x 35 x 79 (1220 x 890 x 2005) inches (mm)

FEATURES Ibs (kg)

Dimensional Tolerance ± %". Dimensions needed for site preparation should be measured from the unit. Aquatic assumes no responsibility for preparatory work.

| Model #               | Material | Wall Finish   | Pieces | Drain  | Seat    | Net Wt.  | Pkg. Wt. |
|-----------------------|----------|---------------|--------|--------|---------|----------|----------|
| AFR Shower #1483CTGNM | Gelcoat  | Textured Tile | 1      | Center | 2 seats | 109 (49) | 114 (52) |