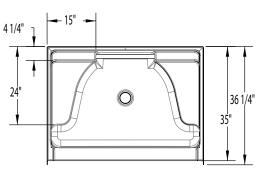

### **DIMENSIONS**

| Specifications                  | inches (mm)             |
|---------------------------------|-------------------------|
| Width: Overall / Net            | 48 (1220)               |
| Depth: Overall / Net            | 36 ¼ (920) / 35 (890)   |
| Height: Overall / Net           | 80 ¼ (2040) / 79 (2005) |
| Enclosure Opening               | 43 ¾ (1110)             |
| Skirt Height                    | 9 (230)                 |
| Drain Rough-In (from Back Wall) | 15 ¾ (400)              |
| Drain Rough-In (from Side Wall) | 24 (610)                |
| Drain: Diameter / Clearance     | 3 1/4 (85) / 3 3/4 (95) |

## FRAMING DIMENSIONS inches (mm)

| Туре   | <b>D</b><br>Depth | <b>W</b><br>Width | <b>H</b><br>Height | Α       | В        | С          |
|--------|-------------------|-------------------|--------------------|---------|----------|------------|
| Alcove | 36 ¼<br>(920)     | 48 1/8<br>(1220)  | -                  | Box Out | 24 (610) | 15 ¾ (400) |