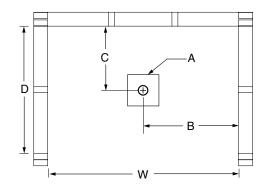

## FRAMING DIMENSIONS inches (mm)

| Туре   | <b>D</b><br>Depth | <b>W</b><br>Width | <b>H</b><br>Height | Α       | В        | С          |
|--------|-------------------|-------------------|--------------------|---------|----------|------------|
| Alcove | 36 ¼<br>(920)     | 48 1/8<br>(1220)  | -                  | Box Out | 24 (610) | 15 ¾ (400) |