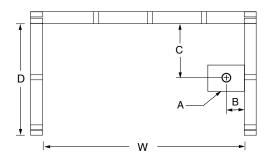

### FRAMING DIMENSIONS inches (mm)

| Туре   | <b>D</b><br>Depth | <b>W</b><br>Width | <b>H</b><br>Height | Α       | В        | С          |
|--------|-------------------|-------------------|--------------------|---------|----------|------------|
| Alcove | 31 ¼<br>(795)     | 60<br>(1525)      | 77 3/8<br>(1965)   | Box Out | 2 % (75) | 14 ½ (370) |