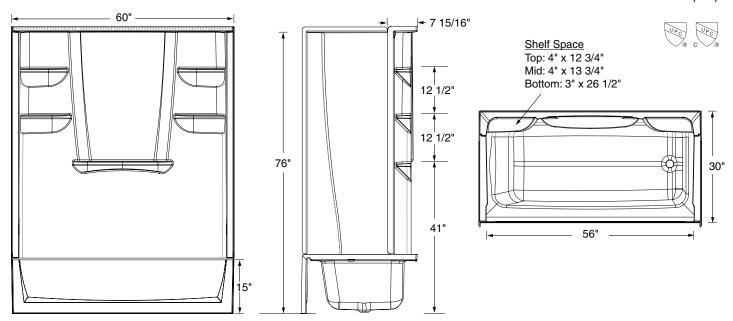

60 x 30 x 76 (1525 x 760 x 1930) • Fax on Demand #1357

# 6030CTS

60 x 30 x 76 (1525 x 760 x 1930) inches (mm)

FEATURES Ibs (kg)

Dimensional Tolerance ± %". Dimensions needed for site preparation should be measured from the unit. Aquatic assumes no responsibility for preparatory work.

### **DIMENSIONS**

| Specifications                  | inches (mm)             |
|---------------------------------|-------------------------|
| Width: Overall / Net            | 60 (1525)               |
| Depth: Overall / Net            | 31 ¼ (795) / 30 (760)   |
| Height: Overall / Net           | 77 % (1965) / 76 (1930) |
| Enclosure Opening               | 56 (1420)               |
| Skirt Height                    | 15 (380)                |
| Drain Rough-In (from Back Wall) | 14 ¼ (360)              |
| Drain Rough-In (from Side Wall) | 2 7/8 (75)              |
| Drain: Diameter / Clearance     | 2 (50) / ½ (15)         |
|                                 |                         |