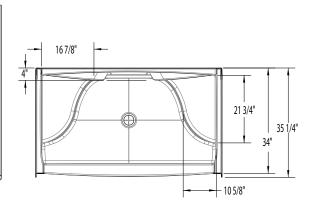

## **DIMENSIONS**

| Specifications                  | inches (mm)             |
|---------------------------------|-------------------------|
| Width: Overall / Net            | 60 (1525)               |
| Depth: Overall / Net            | 35 ¼ (895) / 34 (865)   |
| Height: Overall / Net           | 77 ¼ (1960) / 76 (1930) |
| Enclosure Opening               | 55 (1400)               |
| Skirt Height                    | 4 (100)                 |
| Drain Rough-In (from Back Wall) | 16 ¾ (425)              |
| Drain Rough-In (from Side Wall) | 30 (760)                |
| Drain: Diameter / Clearance     | 3 1/4 (85) / 3/4 (20)   |