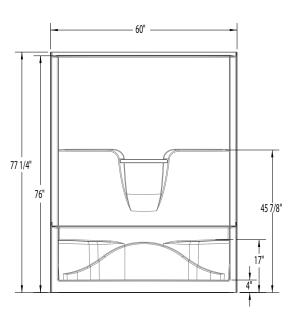

## **DIMENSIONS**

| Specifications                  | inches (mm)             |
|---------------------------------|-------------------------|
| Width: Overall / Net            | 60 (1525)               |
| Depth: Overall / Net            | 35 ¼ (895) / 34 (865)   |
| Height: Overall / Net           | 77 ¼ (1960) / 76 (1930) |
| Enclosure Opening               | 55 (1400)               |
| Skirt Height                    | 4 (100)                 |
| Drain Rough-In (from Back Wall) | 16 ¾ (425)              |
| Drain Rough-In (from Side Wall) | 30 (760)                |
| Drain: Diameter / Clearance     | 3 1/4 (85) / 3/4 (20)   |

## FRAMING DIMENSIONS inches (mm)

| Туре   | <b>D</b><br>Depth | <b>W</b><br>Width | <b>H</b><br>Height | А       | В        | С                 |
|--------|-------------------|-------------------|--------------------|---------|----------|-------------------|
| Alcove | 35 ¼<br>(895)     | 60 1/8<br>(1525)  | -                  | Box Out | 30 (760) | 16 <b>¾</b> (425) |