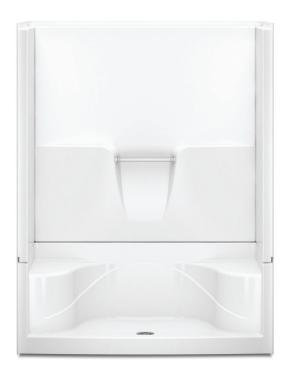

## **FEATURES**

- 4-piece shower
- Smooth wall
- Integral seats
- Molded toiletry shelves
- Installed acrylic grab bar
- Center drain
- Gelcoat surface
- 5-year limited warranty

| Model #           | Material | Wall Finish | Pieces | Drain  | Seat    | Net Wt.  | Pkg. Wt. |
|-------------------|----------|-------------|--------|--------|---------|----------|----------|
| Shower #160344P2C | Gelcoat  | Smooth      | 4      | Center | 2 seats | 184 (83) | 189 (86) |