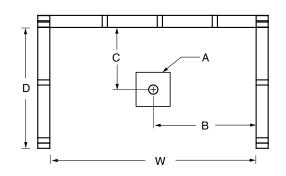

## FRAMING DIMENSIONS inches (mm)

| Туре   | <b>D</b><br>Depth | <b>W</b><br>Width | <b>H</b><br>Height | А       | В        | С                 |
|--------|-------------------|-------------------|--------------------|---------|----------|-------------------|
| Alcove | 35 ¼<br>(895)     | 60 1/8<br>(1525)  | -                  | Box Out | 30 (760) | 16 <b>¾</b> (425) |