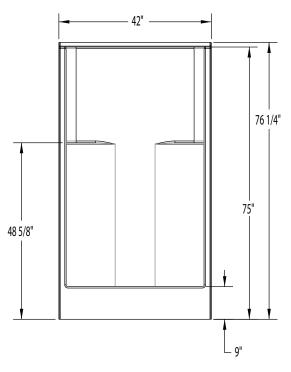

#### **DIMENSIONS**

| Specifications                  | inches (mm)               |  |  |
|---------------------------------|---------------------------|--|--|
| Width: Overall / Net            | 42 (1070) )               |  |  |
| Depth: Overall / Net            | 35 ¼ (895) / 34 (865)     |  |  |
| Height: Overall / Net           | 76 1/4 (1935) / 75 (1905) |  |  |
| Enclosure Opening               | 37 ¾ (960)                |  |  |
| Skirt Height                    | 9 (230)                   |  |  |
| Drain Rough-In (from Back Wall) | 15 ¾ (400)                |  |  |
| Drain Rough-In (from Side Wall) | 21 (535)                  |  |  |
| Drain: Diameter / Clearance     | 3 1/4 (85) / 3 3/4 (95)   |  |  |