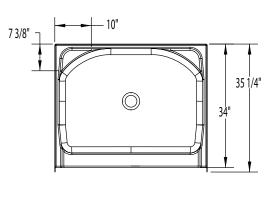

#### **DIMENSIONS**

| Specifications                  | inches (mm)               |  |  |
|---------------------------------|---------------------------|--|--|
| Width: Overall / Net            | 42 (1070) )               |  |  |
| Depth: Overall / Net            | 35 ¼ (895) / 34 (865)     |  |  |
| Height: Overall / Net           | 76 1/4 (1935) / 75 (1905) |  |  |
| Enclosure Opening               | 37 ¾ (960)                |  |  |
| Skirt Height                    | 9 (230)                   |  |  |
| Drain Rough-In (from Back Wall) | 15 ¾ (400)                |  |  |
| Drain Rough-In (from Side Wall) | 21 (535)                  |  |  |
| Drain: Diameter / Clearance     | 3 1/4 (85) / 3 3/4 (95)   |  |  |