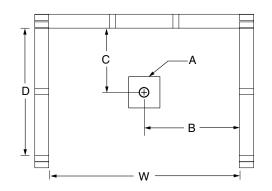

#### **DIMENSIONS**

| Specifications                  | inches (mm)               |  |  |
|---------------------------------|---------------------------|--|--|
| Width: Overall / Net            | 42 (1070) )               |  |  |
| Depth: Overall / Net            | 35 ¼ (895) / 34 (865)     |  |  |
| Height: Overall / Net           | 76 1/4 (1935) / 75 (1905) |  |  |
| Enclosure Opening               | 37 ¾ (960)                |  |  |
| Skirt Height                    | 9 (230)                   |  |  |
| Drain Rough-In (from Back Wall) | 15 ¾ (400)                |  |  |
| Drain Rough-In (from Side Wall) | 21 (535)                  |  |  |
| Drain: Diameter / Clearance     | 3 1/4 (85) / 3 3/4 (95)   |  |  |

#### FRAMING DIMENSIONS inches (mm)

| Туре   | <b>D</b><br>Depth | <b>W</b><br>Width | <b>H</b><br>Height | А       | В        | С            |
|--------|-------------------|-------------------|--------------------|---------|----------|--------------|
| Alcove | 35 ¼<br>(895)     | 42 1/8<br>(1070)  | -                  | Box Out | 21 (535) | 15 3/4 (400) |