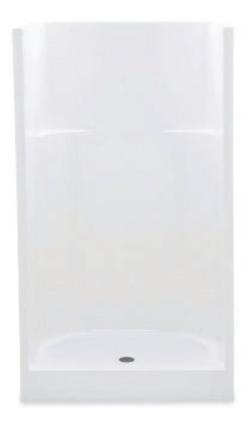

### **FEATURES**

- Shower stall
- Smooth wall finish
- Molded toiletry shelves
- Above-floor rough
- Slip-resistant textured bottom
- Center drain
- Gelcoat surface
- 5-year limited warranty

# 1423CM

42 x 34 x 75 (1070 x 865 x 1905) inches (mm)

FEATURES Ibs (kg) Dimensional Tolerance ± %". Dimensions needed for site preparation should be measured from the unit. Aquatic assumes no responsibility for preparatory work.