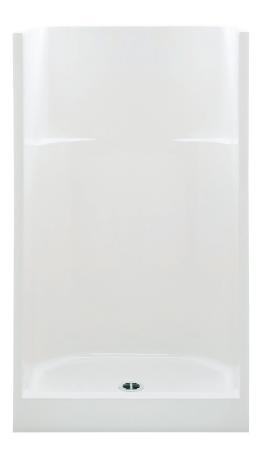

## **FEATURES**

- Shower stall
- Smooth wall finish
- Molded toiletry shelves
- Slip-resistant textured bottom
- Center drain
- Gelcoat surface
- 5-year limited warranty

Fax on Demand #1021

1423C

42 x 34 x 72 (1070 x 865 x 1830) inches (mm)

FEATURES Ibs (kg)

Dimensional Tolerance  $\pm$  %". Dimensions needed for site preparation should be measured from the unit. Aquatic assumes no responsibility for preparatory work.

| Model #       | Material | Wall Finish | Pieces | Drain  | Seat | Net Wt.  | Pkg. Wt. |
|---------------|----------|-------------|--------|--------|------|----------|----------|
| Shower #1423C | Gelcoat  | Smooth      | 1      | Center | _    | 102 (46) | 107 (49) |