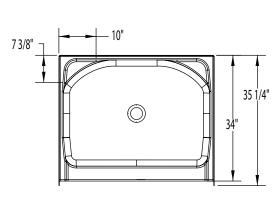

## **DIMENSIONS**

| Specifications                  | inches (mm)               |
|---------------------------------|---------------------------|
| Width: Overall / Net            | 42 (1070)                 |
| Depth: Overall / Net            | 35 ¼ (895) / 34 (865)     |
| Height: Overall / Net           | 73 1/4 (1860) / 72 (1830) |
| Enclosure Opening               | 37 ¾ (960)                |
| Skirt Height                    | 6 (150)                   |
| Drain Rough-In (from Back Wall) | 15 ¾ (400)                |
| Drain Rough-In (from Side Wall) | 21 (535)                  |
| Drain: Diameter / Clearance     | 3 1/4 (85) / 3/4 (20)     |