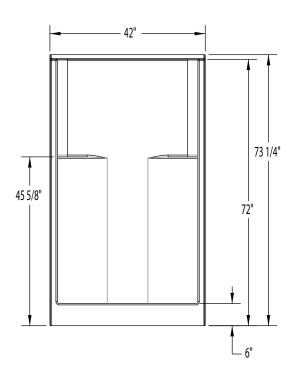

## **DIMENSIONS**

| Specifications                  | inches (mm)               |
|---------------------------------|---------------------------|
| Width: Overall / Net            | 42 (1070)                 |
| Depth: Overall / Net            | 35 ¼ (895) / 34 (865)     |
| Height: Overall / Net           | 73 1/4 (1860) / 72 (1830) |
| Enclosure Opening               | 37 ¾ (960)                |
| Skirt Height                    | 6 (150)                   |
| Drain Rough-In (from Back Wall) | 15 ¾ (400)                |
| Drain Rough-In (from Side Wall) | 21 (535)                  |
| Drain: Diameter / Clearance     | 3 1/4 (85) / 3/4 (20)     |