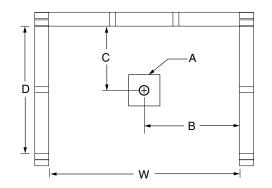

## FRAMING DIMENSIONS inches (mm)

| Туре   | <b>D</b><br>Depth | <b>W</b><br>Width | <b>H</b><br>Height | Α       | В        | С          |
|--------|-------------------|-------------------|--------------------|---------|----------|------------|
| Alcove | 35 ¼<br>(895)     | 42 1/8<br>(1070)  | _                  | Box Out | 21 (535) | 15 ¾ (400) |