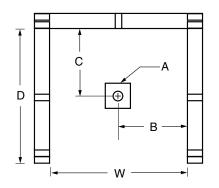

### FRAMING DIMENSIONS inches (mm)

| Туре   | <b>D</b><br>Depth | <b>W</b><br>Width | <b>H</b><br>Height | А       | В        | С          |
|--------|-------------------|-------------------|--------------------|---------|----------|------------|
| Alcove | 33 ¼<br>(845)     | 32 1/8<br>(815)   | _                  | Box Out | 16 (405) | 15 ¾ (400) |