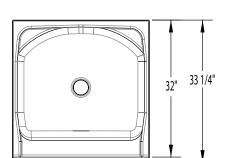

### **DIMENSIONS**

| Specifications                  | inches (mm)               |  |  |
|---------------------------------|---------------------------|--|--|
| Width: Overall / Net            | 32 (815)                  |  |  |
| Depth: Overall / Net            | 33 ¼ (845) / 32 (815)     |  |  |
| Height: Overall / Net           | 76 1/4 (1935) / 75 (1905) |  |  |
| Enclosure Opening               | 27 ¾ (705)                |  |  |
| Skirt Height                    | 9 (230)                   |  |  |
| Drain Rough-In (from Back Wall) | 15 ¾ (400)                |  |  |
| Drain Rough-In (from Side Wall) | 16 (405)                  |  |  |
| Drain: Diameter / Clearance     | 3 1/4 (85) / 3 3/4 (95)   |  |  |