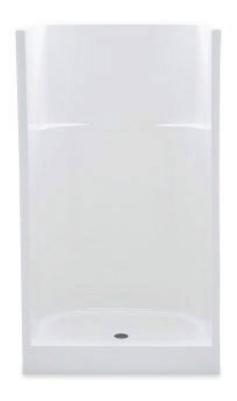

# 1323CM

32 x 32 x 75 (915 x 915 x 1905) inches (mm)

## **FEATURES**

- Shower stall
- Smooth wall finish
- Molded toiletry shelves
- Space saving design (Not listed by IAPMO or FHA)
- Above-floor rough
- Slip-resistant textured bottom
- Center drain
- Gelcoat surface
- 5-year limited warranty