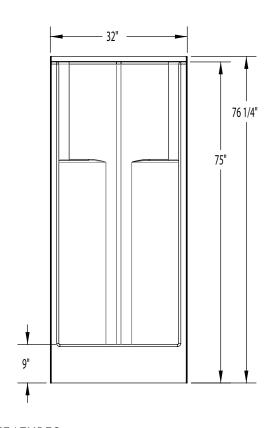

### **DIMENSIONS**

| Specifications                  | inches (mm)               |  |  |
|---------------------------------|---------------------------|--|--|
| Width: Overall / Net            | 32 (815)                  |  |  |
| Depth: Overall / Net            | 33 ¼ (845) / 32 (815)     |  |  |
| Height: Overall / Net           | 76 1/4 (1935) / 75 (1905) |  |  |
| Enclosure Opening               | 27 ¾ (705)                |  |  |
| Skirt Height                    | 9 (230)                   |  |  |
| Drain Rough-In (from Back Wall) | 15 ¾ (400)                |  |  |
| Drain Rough-In (from Side Wall) | 16 (405)                  |  |  |
| Drain: Diameter / Clearance     | 3 1/4 (85) / 3 3/4 (95)   |  |  |