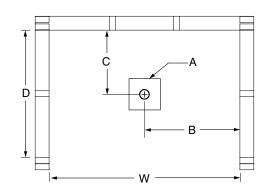

#### **DIMENSIONS**

| Specifications                  | inches (mm)             |
|---------------------------------|-------------------------|
| Width: Overall / Net            | 48 (1220)               |
| Depth: Overall / Net            | 35 ¼ (895) / 34 (865)   |
| Height: Overall / Net           | 73 ¼ (1860) / 72 (1830) |
| Enclosure Opening               | 44 (1120)               |
| Skirt Height                    | 6 (150)                 |
| Drain Rough-In (from Back Wall) | 15 ¾ (400)              |
| Drain Rough-In (from Side Wall) | 24 (610)                |
| Drain: Diameter / Clearance     | 3 1/4 (85) / 1 1/2 (40) |

#### FRAMING DIMENSIONS inches (mm)

| Туре   | <b>D</b><br>Depth | <b>W</b><br>Width | <b>H</b><br>Height | Α       | В        | С            |
|--------|-------------------|-------------------|--------------------|---------|----------|--------------|
| Alcove | 35 ¼<br>(895)     | 48 1/8<br>(1220)  | -                  | Box Out | 24 (610) | 15 3/4 (400) |