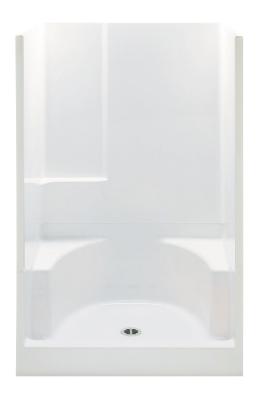

### **FEATURES**

- 2-piece shower
- Smooth wall
- Integral seats
- Molded toiletry shelf
- Requires 60" turning space
- Center drain
- Gelcoat surface
- 3-year limited warranty

| Model #        | Material | Wall Finish | Pieces | Drain  | Seat    | Net Wt.  | Pkg. Wt. |
|----------------|----------|-------------|--------|--------|---------|----------|----------|
| Shower #14832P | Gelcoat  | Smooth      | 2      | Center | 2 seats | 106 (48) | 111 (50) |