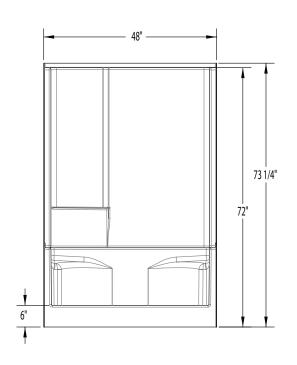

#### **DIMENSIONS**

| Specifications                  | inches (mm)             |
|---------------------------------|-------------------------|
| Width: Overall / Net            | 48 (1220)               |
| Depth: Overall / Net            | 35 ¼ (895) / 34 (865)   |
| Height: Overall / Net           | 73 ¼ (1860) / 72 (1830) |
| Enclosure Opening               | 44 (1120)               |
| Skirt Height                    | 6 (150)                 |
| Drain Rough-In (from Back Wall) | 15 ¾ (400)              |
| Drain Rough-In (from Side Wall) | 24 (610)                |
| Drain: Diameter / Clearance     | 3 1/4 (85) / 1 1/2 (40) |