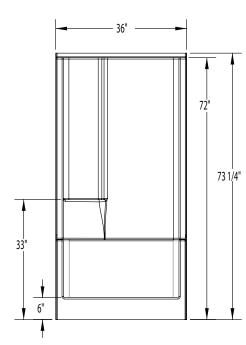

# 13632P

36 x 36 x 72 (915 x 915 x 1830) inches (mm)

FEATURES lbs (kg) Dimensional Tolerance ± %". Dimensions needed for site preparation should be measured from the unit. Aquatic assumes no responsibility for preparatory work.

#### DIMENSIONS

| Specifications                  | inches (mm)             |
|---------------------------------|-------------------------|
| Width: Overall / Net            | 36 (915)                |
| Depth: Overall / Net            | 37 ¼ (945) / 36 (915)   |
| Height: Overall / Net           | 73 ¼ (1860) / 72 (1830) |
| Enclosure Opening               | 31 ¾ (805)              |
| Skirt Height                    | 6 (150)                 |
| Drain Rough-In (from Back Wall) | 15 ¾ (400)              |
| Drain Rough-In (from Side Wall) | 18 (455)                |
| Drain: Diameter / Clearance     | 3 ¼ (85) / 3/4 (20)     |