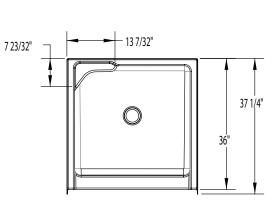

#### DIMENSIONS

| Specifications                  | inches (mm)             |
|---------------------------------|-------------------------|
| Width: Overall / Net            | 36 (915)                |
| Depth: Overall / Net            | 37 ¼ (945) / 36 (915)   |
| Height: Overall / Net           | 73 ¼ (1860) / 72 (1830) |
| Enclosure Opening               | 31 ¾ (805)              |
| Skirt Height                    | 6 (150)                 |
| Drain Rough-In (from Back Wall) | 15 ¾ (400)              |
| Drain Rough-In (from Side Wall) | 18 (455)                |
| Drain: Diameter / Clearance     | 3 ¼ (85) / 3/4 (20)     |

#### FRAMING DIMENSIONS inches (mm)

| Туре   | <b>D</b><br>Depth | <b>W</b><br>Width | <b>H</b><br>Height | А                      | В        | С          |  |
|--------|-------------------|-------------------|--------------------|------------------------|----------|------------|--|
| Alcove | 37 ¼<br>(945)     | 36 1⁄8<br>(920)   | -                  | Box Out                | 18 (455) | 15 ¾ (400) |  |
|        |                   |                   |                    | ← A<br>⊕<br>B −<br>W − |          |            |  |