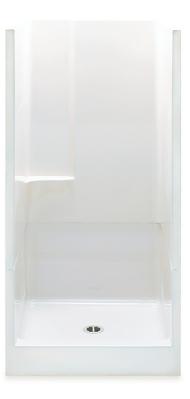

# 13632P - REMODELINE SECTIONALS

36 x 36 x 72 (915 x 915 x 1830) • Fax on Demand #3003

- 2-piece shower
- Smooth wall
- Molded toiletry shelf
- Requires 52" turning space
- Center drain
- Gelcoat surface
- 5-year limited warranty