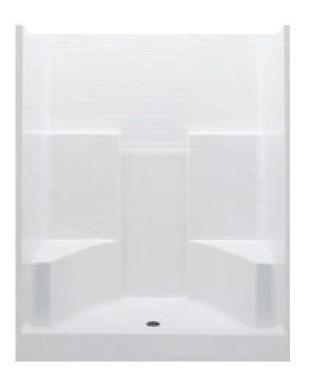

# 1483CTGM - EVERYDAY SHOWERS

48 x 35 x 75 (1220 x 890 x 1905) • Fax on Demand #1027

## **FEATURES**

- Shower stall
- Textured tile finish
- Molded seats (2)
- Installed acrylic grab bar
- Molded toiletry shelves
- Above-floor rough
- Slip-resistant textured bottom
- Center drain
- Gelcoat surface
- 5-year limited warranty

| Model #              | Material | Wall Finish   | Pieces | Drain  | Seat    | Net Wt.  | Pkg. Wt. |
|----------------------|----------|---------------|--------|--------|---------|----------|----------|
| AFR Shower #1483CTGM | Gelcoat  | Textured Tile | 1      | Center | 2 seats | 115 (52) | 120 (54) |