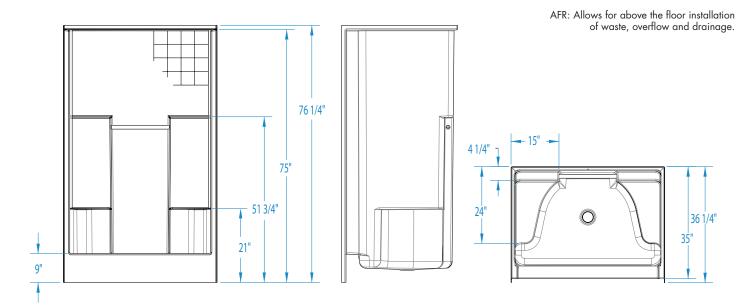

#### DIMENSIONS

| Specifications                  | inches (mm)             |
|---------------------------------|-------------------------|
| Width: Overall / Net            | 48 (1220)               |
| Depth: Overall / Net            | 36 ¼ (920) / 35 (890)   |
| Height: Overall / Net           | 76 ¼ (1935) / 75 (1905) |
| Enclosure Opening               | 43 ¾ (1110)             |
| Skirt Height                    | 9 (230)                 |
| Drain Rough-In (from Back Wall) | 15 ¾ (400)              |
| Drain Rough-In (from Side Wall) | 24 (610)                |
| Drain: Diameter / Clearance     | 3 ¼ (85) / 3 ¾ (95)     |

#### FRAMING DIMENSIONS inches (mm)

| Туре   | <b>D</b><br>Depth | <b>W</b><br>Width | <b>H</b><br>Height | А                         | В        | С          |
|--------|-------------------|-------------------|--------------------|---------------------------|----------|------------|
| Alcove | 36 ¼<br>(920)     | 48 1⁄8<br>(1220)  | -                  | Box Out                   | 24 (610) | 15 ¾ (400) |
|        |                   |                   |                    | <ul> <li> B ──</li> </ul> |          |            |