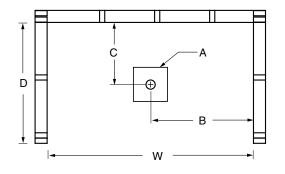

#### FRAMING DIMENSIONS inches (mm)

| Туре   | <b>D</b><br>Depth | <b>W</b><br>Width | <b>H</b><br>Height | А       | В        | С          |
|--------|-------------------|-------------------|--------------------|---------|----------|------------|
| Alcove | 35 ¼<br>(895)     | 60 1/8<br>(1525)  | _                  | Box Out | 30 (760) | 15 ¾ (400) |