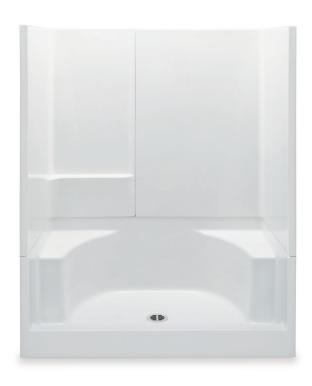

### **FEATURES**

- 3-piece shower
- Smooth wall
- Integral seats
- Molded toiletry shelf
- Center drain
- Gelcoat surface
- 5-year limited warranty

| Model #        | Material | Wall Finish | Pieces | Drain  | Seat    | Net Wt.  | Pkg. Wt. |
|----------------|----------|-------------|--------|--------|---------|----------|----------|
| Shower #16033P | Gelcoat  | Smooth      | 3      | Center | 2 seats | 122 (55) | 127 (58) |