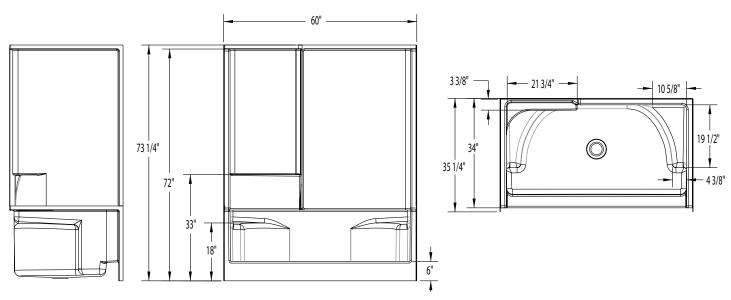

#### **DIMENSIONS**

| Specifications                  | inches (mm)             |
|---------------------------------|-------------------------|
| Width: Overall / Net            | 60 (1525)               |
| Depth: Overall / Net            | 35 ¼ (895) / 34 (865)   |
| Height: Overall / Net           | 73 ¼ (1860) / 72 (1830) |
| Enclosure Opening               | 56 (1420)               |
| Skirt Height                    | 6 (150)                 |
| Drain Rough-In (from Back Wall) | 15 ¾ (400)              |
| Drain Rough-In (from Side Wall) | 30 (760)                |
| Drain: Diameter / Clearance     | 3 1/4 (85) / 3/4 (20)   |