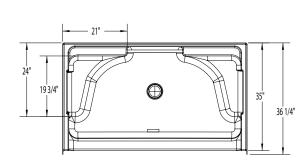

# 1603SG

 $60 \times 35 \times 72$  (1525 × 890 × 1830) inches (mm)

FEATURES Ibs (kg)

Dimensional Tolerance ± 36". Dimensions needed for site preparation should be measured from the unit. Aquatic assumes no responsibility for preparatory work.

## **DIMENSIONS**

| Specifications                  | inches (mm)             |
|---------------------------------|-------------------------|
| Width: Overall / Net            | 60 (1525)               |
| Depth: Overall / Net            | 36 ¼ (920) / 35 (890)   |
| Height: Overall / Net           | 73 ¼ (1860) / 72 (1830) |
| Enclosure Opening               | 55 ¾ (1415)             |
| Skirt Height                    | 6 (150)                 |
| Drain Rough-In (from Back Wall) | 15 ¾ (400)              |
| Drain Rough-In (from Side Wall) | 30 (760)                |
| Drain: Diameter / Clearance     | 3 1/4 (85) / 3/4 (20)   |