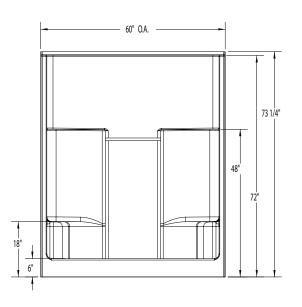

## **DIMENSIONS**

| Specifications                  | inches (mm)             |
|---------------------------------|-------------------------|
| Width: Overall / Net            | 60 (1525)               |
| Depth: Overall / Net            | 36 ¼ (920) / 35 (890)   |
| Height: Overall / Net           | 73 ¼ (1860) / 72 (1830) |
| Enclosure Opening               | 55 ¾ (1415)             |
| Skirt Height                    | 6 (150)                 |
| Drain Rough-In (from Back Wall) | 15 ¾ (400)              |
| Drain Rough-In (from Side Wall) | 30 (760)                |
| Drain: Diameter / Clearance     | 3 1/4 (85) / 3/4 (20)   |

## FRAMING DIMENSIONS inches (mm)

| Туре   | <b>D</b><br>Depth | <b>W</b><br>Width | <b>H</b><br>Height | Α       | В        | С          |
|--------|-------------------|-------------------|--------------------|---------|----------|------------|
| Alcove | 36 ¼<br>(920)     | 60 1/8<br>(1525)  | -                  | Box Out | 30 (760) | 15 ¾ (400) |