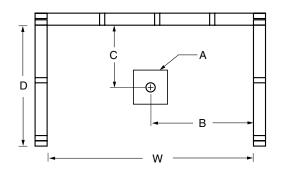

## FRAMING DIMENSIONS inches (mm)

| Туре   | <b>D</b><br>Depth | <b>W</b><br>Width | <b>H</b><br>Height | Α       | В        | С          |
|--------|-------------------|-------------------|--------------------|---------|----------|------------|
| Alcove | 36 ¼<br>(920)     | 60 1/8<br>(1525)  | -                  | Box Out | 30 (760) | 15 ¾ (400) |