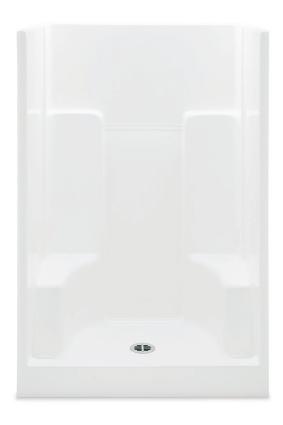

60 x 35 x 72 (1525 x 890 x 1830) • Fax on Demand #1045

MODEL #1603SG SUPERCORE SHOWER #1603SGSC

## **FEATURES**

- Shower stall
- Smooth wall finish
- Molded seats (2)
- Molded toiletry shelves
- Slip-resistant textured bottom
- Center drain
- Gelcoat surface
- 5-year limited warranty

## **OPTIONS**

- Grab bar reinforcement
- Factory installed assisted care grab bars
- Brass shower drain
- Shower door series LO517

| Model #        | Material | Wall Finish | Pieces | Drain  | Seat    | Net Wt.  | Pkg. Wt. |
|----------------|----------|-------------|--------|--------|---------|----------|----------|
| Shower #1603SG | Gelcoat  | Smooth      | 1      | Center | 2 seats | 121 (55) | 126 (57) |