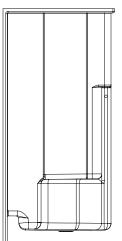

## **DIMENSIONS**

| Specifications                  | inches (mm)             |
|---------------------------------|-------------------------|
| Width: Overall / Net            | 60 (1525)               |
| Depth: Overall / Net            | 36 ¼ (920) / 35 (890)   |
| Height: Overall / Net           | 73 ¼ (1860) / 72 (1830) |
| Enclosure Opening               | 55 ¾ (1415)             |
| Skirt Height                    | 6 (150)                 |
| Drain Rough-In (from Back Wall) | 15 ¾ (400)              |
| Drain Rough-In (from Side Wall) | 30 (760)                |
| Drain: Diameter / Clearance     | 3 1/4 (85) / 3/4 (20)   |

## FRAMING DIMENSIONS inches (mm)

| Туре   | <b>D</b><br>Depth | <b>W</b><br>Width | <b>H</b><br>Height | Α       | В        | С          |
|--------|-------------------|-------------------|--------------------|---------|----------|------------|
| Alcove | 36 ¼<br>(920)     | 60 1/8<br>(1525)  | -                  | Box Out | 30 (760) | 15 ¾ (400) |