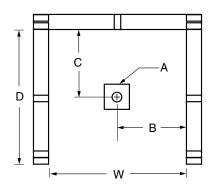

### FRAMING DIMENSIONS inches (mm)

| Туре   | <b>D</b><br>Depth | <b>W</b><br>Width | <b>H</b><br>Height | А       | В        | С          |
|--------|-------------------|-------------------|--------------------|---------|----------|------------|
| Alcove | 42<br>(1065)      | 42<br>(1065)      | -                  | Box Out | 21 (535) | 20 ½ (520) |