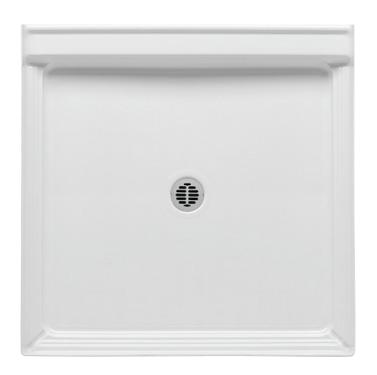

## **FEATURES**

- Shower pan
- Slip-resistant, textured bottom
- Extended tiling flange (3T)
- Enhanced front profile
- Includes drain assembly and cover
- Patented design features:
  - corner drainage channels
  - step-design finishing guides
  - extended nailing flange
- Center drain
- Acrylic surface
- 5-year limited warranty

| Model #               | Material | Drain  | Net Wt. | Pkg. Wt. |
|-----------------------|----------|--------|---------|----------|
| Shower Pan #4242APANB | Acrylic  | Center | 31 (14) | 36 (16)  |