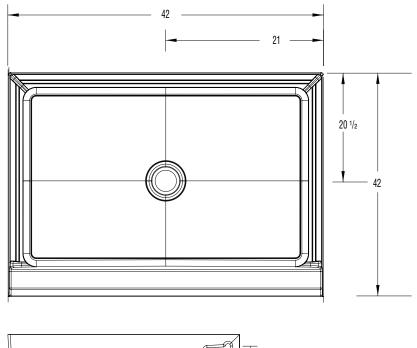

### **DIMENSIONS**

| Specifications                  | inches (mm)           |
|---------------------------------|-----------------------|
| Width: Overall / Net            | 42 (1070)             |
| Depth: Overall / Net            | 42 (1070)             |
| Height: Overall / Net           | 7 1/4 (185) / 6 (150) |
| Enclosure Opening               | -                     |
| Skirt Height                    | 6 (150)               |
| Drain Rough-In (from Back Wall) | 20 ½ (520)            |
| Drain Rough-In (from Side Wall) | 21 (535)              |
| Drain: Diameter / Clearance     | 3 1/4 (85) / 3/4 (20) |