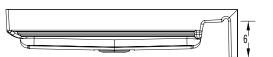

### **DIMENSIONS**

| Specifications                  | inches (mm)           |
|---------------------------------|-----------------------|
| Width: Overall / Net            | 42 (1070)             |
| Depth: Overall / Net            | 42 (1070)             |
| Height: Overall / Net           | 7 1/4 (185) / 6 (150) |
| Enclosure Opening               | -                     |
| Skirt Height                    | 6 (150)               |
| Drain Rough-In (from Back Wall) | 20 ½ (520)            |
| Drain Rough-In (from Side Wall) | 21 (535)              |
| Drain: Diameter / Clearance     | 3 1/4 (85) / 3/4 (20) |