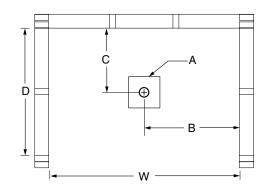

## FRAMING DIMENSIONS inches (mm)

| Туре   | <b>D</b><br>Depth | <b>W</b><br>Width | <b>H</b><br>Height | А       | В        | С            |
|--------|-------------------|-------------------|--------------------|---------|----------|--------------|
| Alcove | 36 ¼<br>(920)     | 48 1/8<br>(1220)  | _                  | Box Out | 24 (610) | 15 3/4 (400) |