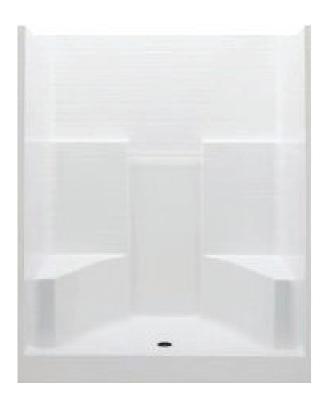

## **FEATURES**

- Shower stall
- Textured tile finish
- Molded seats (2)
- Installed acrylic grab bar
- Molded toiletry shelves
- Slip-resistant textured bottom
- Center drain
- Gelcoat surface
- 5-year limited warranty

# 1483CTGN

48 x 35 x 76 (1220 x 890 x 1930) inches (mm)

36 1/4"

35"

FEATURES | Ibs (kg) Dimensional Tolerance ± 36". Dimensions needed for site preparation should be measured from the unit. Aquatic assumes no responsibility for preparatory work.

| Model #          | Material | Wall Finish   | Pieces | Drain  | Seat    | Net Wt.  | Pkg. Wt. |
|------------------|----------|---------------|--------|--------|---------|----------|----------|
| Shower #1483CTGN | Gelcoat  | Textured Tile | 1      | Center | 2 seats | 109 (49) | 114 (52) |