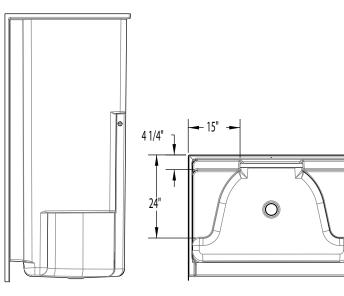

## **DIMENSIONS**

| Specifications                  | inches (mm)             |
|---------------------------------|-------------------------|
| Width: Overall / Net            | 48 (1220)               |
| Depth: Overall / Net            | 36 ¼ (920) / 35 (890)   |
| Height: Overall / Net           | 77 ¼ (1960) / 76 (1930) |
| Enclosure Opening               | 43 ¾ (1110)             |
| Skirt Height                    | 6 (150)                 |
| Drain Rough-In (from Back Wall) | 15 ¾ (400)              |
| Drain Rough-In (from Side Wall) | 24 (610)                |
| Drain: Diameter / Clearance     | 3 1/4 (85) / 3/4 (20)   |