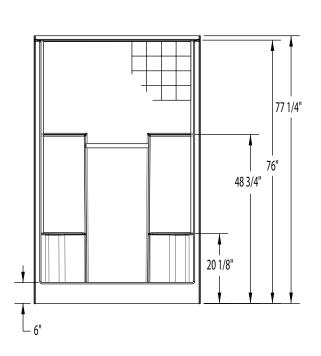

## **DIMENSIONS**

| Specifications                  | inches (mm)             |
|---------------------------------|-------------------------|
| Width: Overall / Net            | 48 (1220)               |
| Depth: Overall / Net            | 36 ¼ (920) / 35 (890)   |
| Height: Overall / Net           | 77 ¼ (1960) / 76 (1930) |
| Enclosure Opening               | 43 ¾ (1110)             |
| Skirt Height                    | 6 (150)                 |
| Drain Rough-In (from Back Wall) | 15 ¾ (400)              |
| Drain Rough-In (from Side Wall) | 24 (610)                |
| Drain: Diameter / Clearance     | 3 1/4 (85) / 3/4 (20)   |