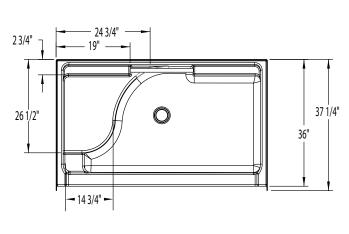

#### **DIMENSIONS**

| Specifications                  | inches (mm)             |
|---------------------------------|-------------------------|
| Width: Overall / Net            | 60 (1525)               |
| Depth: Overall / Net            | 37 ¼ (945) / 36 (915)   |
| Height: Overall / Net           | 77 ¼ (1960) / 76 (1930) |
| Enclosure Opening               | 54 (1370)               |
| Skirt Height                    | 6 (150)                 |
| Drain Rough-In (from Back Wall) | 15 ¾ (400)              |
| Drain Rough-In (from Side Wall) | 30 (760)                |
| Drain: Diameter / Clearance     | 3 1/4 (85) / 1/8 (20)   |