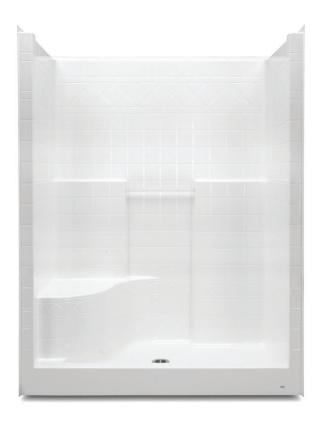

### **FEATURES**

- Shower stall
- Diagonal tile
- Molded seat (Left or right hand)
- Installed acrylic grab bar
- Molded toiletry shelves
- Slip-resistant textured bottom
- Center drain
- Gelcoat surface
- 5-year limited warranty

# 1603DTS

60 x 36 x 76 (1525 x 915 x 1930) inches (mm)

FEATURES | Ibs (kg) Dimensional Tolerance ± %". Dimensions needed for site preparation should be measured from the unit. Aquatic assumes no responsibility for preparatory work.

| Model #         | Material | Wall Finish   | Pieces | Drain  | Seat              | Net Wt.  | Pkg. Wt. |
|-----------------|----------|---------------|--------|--------|-------------------|----------|----------|
| Shower #1603DTS | Gelcoat  | Diagonal Tile | 1      | Center | 1 seat (LH or RH) | 142 (64) | 147 (67) |