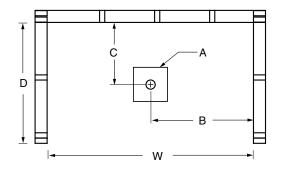

#### FRAMING DIMENSIONS inches (mm)

| Туре   | <b>D</b><br>Depth | <b>W</b><br>Width | <b>H</b><br>Height | Α       | В        | С          |
|--------|-------------------|-------------------|--------------------|---------|----------|------------|
| Alcove | 37 ¼<br>(945)     | 60 1/8<br>(1525)  | -                  | Box Out | 30 (760) | 15 ¾ (400) |