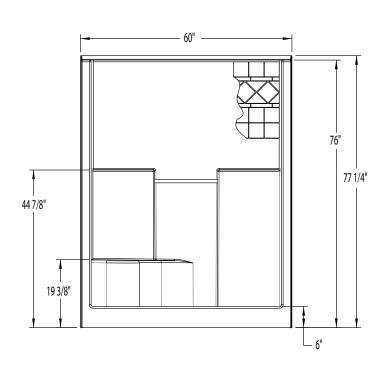

#### **DIMENSIONS**

| Specifications                  | inches (mm)             |
|---------------------------------|-------------------------|
| Width: Overall / Net            | 60 (1525)               |
| Depth: Overall / Net            | 37 ¼ (945) / 36 (915)   |
| Height: Overall / Net           | 77 ¼ (1960) / 76 (1930) |
| Enclosure Opening               | 54 (1370)               |
| Skirt Height                    | 6 (150)                 |
| Drain Rough-In (from Back Wall) | 15 ¾ (400)              |
| Drain Rough-In (from Side Wall) | 30 (760)                |
| Drain: Diameter / Clearance     | 3 1/4 (85) / 1/8 (20)   |

#### FRAMING DIMENSIONS inches (mm)

| Туре   | <b>D</b><br>Depth | <b>W</b><br>Width | <b>H</b><br>Height | Α       | В        | С          |
|--------|-------------------|-------------------|--------------------|---------|----------|------------|
| Alcove | 37 ¼<br>(945)     | 60 1/8<br>(1525)  | -                  | Box Out | 30 (760) | 15 ¾ (400) |