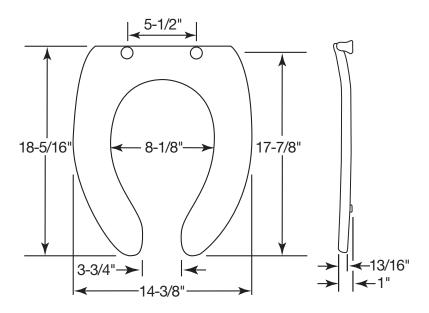

#### DIMENSIONS:

Phone: 920-467-4621 | 800-558-7651 Fax: 920-467-8573

©2010 0B7012284