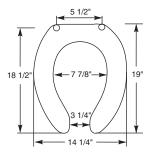

## Dura Guard® ANTIMICROBIAL

Ring thickness is 13/16" Ring thickness including the bumper is 3" Height of the seat is 4-1/4"

## **MODEL 3L2155T**

- 3" LIFT SEAT
- ELONGATED SEAT, OPEN FRONT LESS COVER
- HEAVY DUTY PLASTIC
- DURAGUARD® ANTIMICROBIAL AGENT
- STA-TITE®, COMMERCIAL FASTENING SYSTEM™

Seats shall be No. 3L2155T as manufactured by Church Seats to allow an additional 3" of height above the rim of the bowl. Seats shall contain DuraGuard®, an antimicrobial agent. Seats shall be heavy weight and injection molded of solid plastic. Seats shall be open front less cover for elongated bowl and feature large molded-in bumpers. Seats shall have STA-TITE®, Commercial Fastening System™, featuring concealed check hinges with 300 Series stainless steel posts and pintles that stop seat 11 degrees beyond vertical. Color to be white.