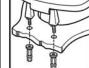

Assemble hinges.

Finger-tighten fastening nuts.

Using wrench, tighten until lower portion shears off.

EXTERNAL CHECK HINGE WITH 300 SERIES STAINLESS STEEL BOLTS

ADDITIONAL 3" OF HEIGHT