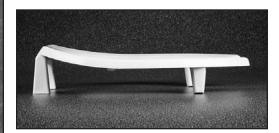

## Dura Guard® ANTIMICROBIAL

Ring thickness is 13/16" Ring thickness including the bumper is 3" Height of the seat is 4-1/4"

## **MODEL 3L2155T**

- 3" LIFT SEAT
- ELONGATED SEAT, OPEN FRONT LESS COVER
- HEAVY DUTY PLASTIC
- DURAGUARD® ANTIMICROBIAL AGENT
- STA-TITE®, COMMERCIAL FASTENING SYSTEM™

Seats shall be No. 3L2155T as manufactured by Church Seats to allow an additional 3" of height above the rim of the bowl. Seats shall contain DuraGuard®, an antimicrobial agent. Seats shall be heavy weight and injection molded of solid plastic. Seats shall be open front less cover for elongated bowl and feature large molded-in bumpers. Seats shall have STA-TITE®, Commercial Fastening System™, featuring concealed check hinges with 300 Series stainless steel posts and pintles that stop seat 11 degrees beyond vertical. Color to be white.

Assemble hinges.

Finger-tighten fastening nuts.

Using wrench, tighten until lower portion shears off.

EXTERNAL CHECK HINGE WITH 300 SERIES STAINLESS STEEL BOLTS

ADDITIONAL 3" OF HEIGHT