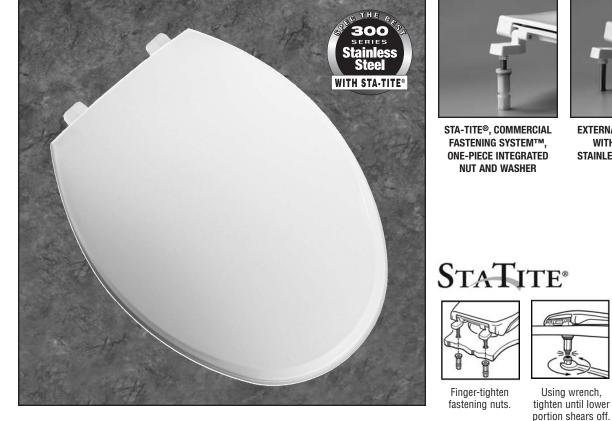

## **MODEL 7600T**

- ELONGATED SEAT, CLOSED FRONT WITH COVER
- HEAVY DUTY PLASTIC
- 300 SERIES STAINLESS STEEL HINGE AND BOLT
- STA-TITE<sup>®</sup>, COMMERCIAL FASTENING SYSTEM™

Seats shall be 7600T as manufactured by Church Seats. Seats shall be commercial weight and injection molded of solid plastic. Seat shall be closed front with cover for elongated bowl and feature molded in bumpers. Seats shall have STA-TITE<sup>®</sup>, Commercial Fastening System<sup>™</sup>, featuring 300 Series stainless steel posts and pintles. Color to be white.

Ring thickness is 5/8" Ring thickness including the bumper is 7/8" Height of the seat with cover is 1-7/8"

EXTERNAL CHECK HINGE WITH 300 SERIES STAINLESS STEEL BOLTS