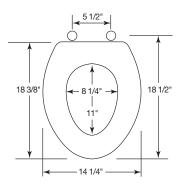

Ring thickness is 5/8" Ring thickness including the bumper is 7/8" Height of the seat with cover is 1-7/8"

EXTERNAL CHECK HINGE WITH 300 SERIES STAINLESS STEEL BOLTS