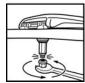

## STATITE®

Finger-tighten fastening nuts.

Using wrench, tighten until lower portion shears off.

Phone: 920-467-2664 800-233-7328 Fax: 920-467-8573