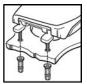

STA-TITE®, COMMERCIAL FASTENING SYSTEM™, ONE-PIECE INTEGRATED NUT AND WASHER

EXTERNAL CHECK HINGE WITH 300 SERIES STAINLESS STEEL BOLTS