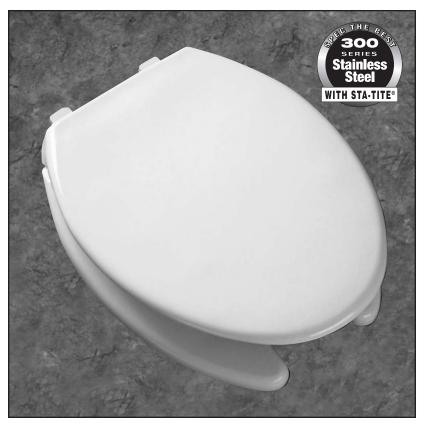

## **MODEL 7850TDG**

- ELONGATED SEAT, OPEN FRONT WITH COVER
- HEAVY DUTY PLASTIC
- 300 SERIES STAINLESS STEEL HINGE AND BOLT
- DURAGUARD® ANTIMICROBIAL AGENT
- STA-TITE®, COMMERCIAL FASTENING SYSTEM™

Seats shall be No. 7850TDG as manufactured by Church Seats. Seats shall contain DuraGuard<sup>®</sup>, an antimicrobial agent. Seats shall be heavy weight and injection molded of solid plastic. Seats shall be open front with cover for elongated bowl and feature large molded-in bumpers. Seats shall have STA-TITE<sup>®</sup>, Commercial Fastening System<sup>™</sup> featuring external check hinges with 300 Series stainless steel posts and pintles. Color to be white.