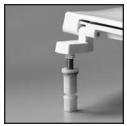

STA-TITE®, COMMERCIAL FASTENING SYSTEM™, ONE-PIECE INTEGRATED NUT AND WASHER

EXTERNAL CHECK HINGE WITH 300 SERIES STAINLESS STEEL BOLTS

## STATITE®

Finger-tighten fastening nuts.

Using wrench, tighten until lower portion shears off.

Phone: 920-467-2664 800-233-7328 Fax: 920-467-8573