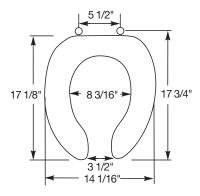

## DuraGuard® ANTIMICROBIAL

Ring thickness is 3/4"
Ring thickness including the bumper is 1-1/16"
Height of the seat with cover is 2-1/4"

## **MODEL 7850TDG**

- ELONGATED SEAT, OPEN FRONT WITH COVER
- HEAVY DUTY PLASTIC
- 300 SERIES STAINLESS STEEL HINGE AND BOLT
- DURAGUARD® ANTIMICROBIAL AGENT
- STA-TITE®, COMMERCIAL FASTENING SYSTEM™

Seats shall be No. 7850TDG as manufactured by Church Seats. Seats shall contain DuraGuard<sup>®</sup>, an antimicrobial agent. Seats shall be heavy weight and injection molded of solid plastic. Seats shall be open front with cover for elongated bowl and feature large molded-in bumpers. Seats shall have STA-TITE<sup>®</sup>, Commercial Fastening System<sup>™</sup> featuring external check hinges with 300 Series stainless steel posts and pintles. Color to be white.