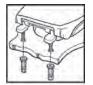

STA-TITE®, COMMERCIAL FASTENING SYSTEM™, ONE-PIECE INTEGRATED NUT AND WASHER

JUST•LIFT® PROVIDES 1-1/2" OF LIFT HEIGHT FOR ENHANCED CLEANABILITY

Finger-tighten fastening nuts.

Using wrench, tighten until lower portion shears off.