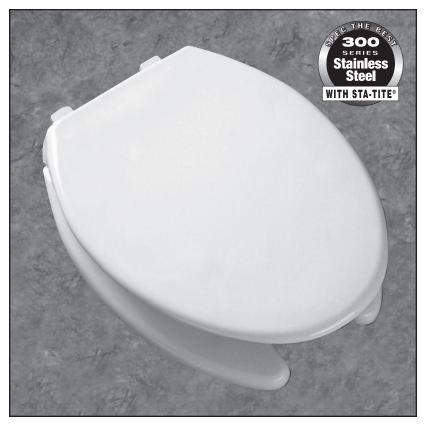

## **MODEL 7850TJDG**

- ELONGATED SEAT, OPEN FRONT WITH COVER
- HEAVY DUTY PLASTIC
- 300 SERIES STAINLESS STEEL HINGE AND BOLT
- DURAGUARD® ANTIMICROBIAL AGENT
- JUST•LIFT®, INTEGRATED HINGE SYSTEM
- STA-TITE®, COMMERCIAL FASTENING SYSTEM™

Seats shall be No. 7850TJDG as manufactured by Church Seats. Seats shall contain DuraGuard®, an antimicrobial agent. Seats shall be heavy weight and injection molded of solid plastic. Seats shall be open front with cover for elongated bowl and feature large molded-in bumpers. Seats shall have STA-TITE®, Commercial Fastening System™ featuring external check hinges with 300 Series stainless steel posts and pintles. Seats shall feature JUST•LIFT® integrated hinge system for enhanced cleanability and hygiene. Color to be white.