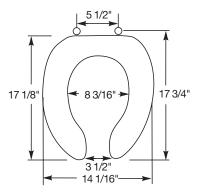

Seats shall be No. 7850TJDG as manufactured by Church Seats. Seats shall contain DuraGuard®, an antimicrobial agent. Seats shall be heavy weight and injection molded of solid plastic. Seats shall be open front with cover for elongated bowl and feature large molded-in bumpers. Seats shall have STA-TITE®, Commercial Fastening System™ featuring external check hinges with 300 Series stainless steel posts and pintles. Seats shall feature JUST•LIFT® integrated hinge system for enhanced cleanability and hygiene. Color to be white.