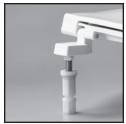

STA-TITE®, COMMERCIAL FASTENING SYSTEM™, ONE-PIECE INTEGRATED NUT AND WASHER

JUST•LIFT® PROVIDES 1-1/2" OF LIFT HEIGHT FOR ENHANCED CLEANABILITY

Finger-tighten fastening nuts.

Using wrench, tighten until lower portion shears off.