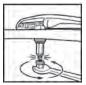

STA-TITE®, COMMERCIAL FASTENING SYSTEM™, ONE-PIECE INTEGRATED NUT AND WASHER

JUST•LIFT® PROVIDES 1-1/2" OF LIFT HEIGHT FOR ENHANCED CLEANABILITY

Finger-tighten fastening nuts.

Using wrench, tighten until lower portion shears off.