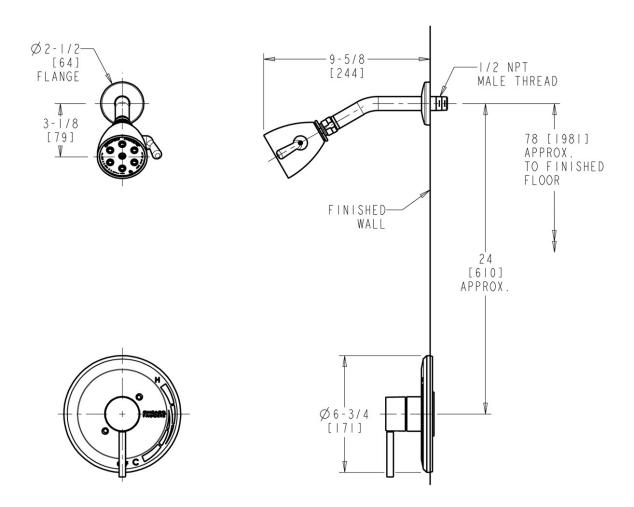

#### **Features & Specifications**

- Pressure Balancing
- 2.5 GPM Max. Flow Rate @ 80 PSI Shower Head
- Includes Showerhead Arm and Wall Flange
- Embossed and Color Coded Idexing on Wall Plate
- 1910-002KJKCP Shower Valve Trim

#### **Architect/Engineer Specification**

Chicago Faucets No. SH-TK1-01-000, Wall Mounted Pressure Balancing Shower Trim Kit with Shower Head, Chrome Plated solid brass construction. 2.5 GPM Max. Flow Rate @ 80 PSI Shower Head. Includes Showerhead Arm and Wall Flange. Embossed and Color Coded Idexing on Wall Plate. 1910-002KJKCP Shower Valve Trim.

#### **Operation and Maintenance**

Installation should be in accordance with local plumbing codes. Flush all pipes thoroughly before installation. After installation, remove spout outlet or flow control and flush faucet thoroughly to clear any debris. Care should be taken when cleaning the product. Do not use abrasive cleaners, chemicals or solvents as they can result in surface damage. Use mild soap and warm water for cleaning and protecting the life of Chicago Faucet products. For specific operation and maintenance refer to the installation instructions and repair parts documents that are located at <a href="https://www.chicagofaucets.com">www.chicagofaucets.com</a>.