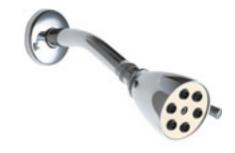

#### **Product Type**

Wall Mounted Pressure Balancing Shower Trim Kit with Shower Head

#### **Features & Specifications**

- Pressure Balancing
- 2.5 GPM Max. Flow Rate @ 80 PSI Shower Head
- Includes Showerhead Arm and Wall Flange
- Embossed and Color Coded Idexing on Wall Plate
- 1910-002KJKCP Shower Valve Trim