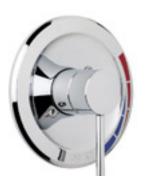

#### **Features & Specifications**

- Pressure Balancing
- 2.5 GPM Max. Flow Rate @ 80 PSI Shower Head
- Includes Showerhead Arm and Wall Flange
- Embossed and Color Coded Idexing on Wall Plate
- 1910-002KJKCP Shower Valve Trim

#### **Architect/Engineer Specification**

Chicago Faucets No. SH-TK1-01-000, Wall Mounted Pressure Balancing Shower Trim Kit with Shower Head, Chrome Plated solid brass construction. 2.5 GPM Max. Flow Rate @ 80 PSI Shower Head. Includes Showerhead Arm and Wall Flange. Embossed and Color Coded Idexing on Wall Plate. 1910-002KJKCP Shower Valve Trim.