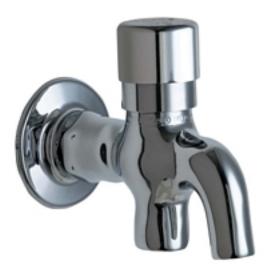

## **Product Type**

Wall Mounted Single Hole Glass Filler

## **Features & Specifications**

- Single Hole
- Cartridge
- 1/2" NPT Female Inlet with Integral Wall Flange
- Integral push button handle

• ECAST® design provides durable brass construction with total lead content equal to or less than 0.25% by weighted average

#### **Architect/Engineer Specification**

Chicago Faucets No. 324-ABCP, Wall Mounted Single Hole Glass Filler, Chrome Plated solid brass construction. 1/2" NPT Female Inlet with Integral Wall Flange. Integral push button handle. ECAST® construction with less than 0.25% lead content by weighted average.