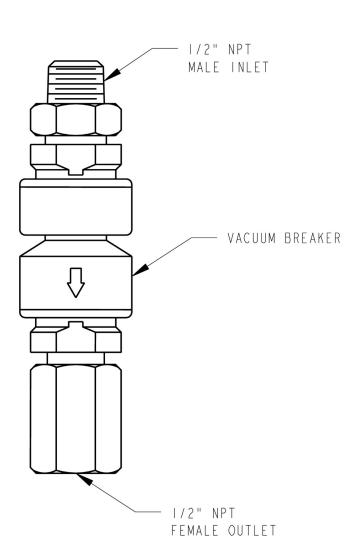

### **Product Type**

Continuous Pressure Vacuum Breaker

## **Features & Specifications**

• For use with 8000 Series safety products

# **Architect/Engineer Specification**

Chicago Faucets No. 9400-NF, Continuous Pressure Vacuum Breaker .For use with 8000 Series safety products. .