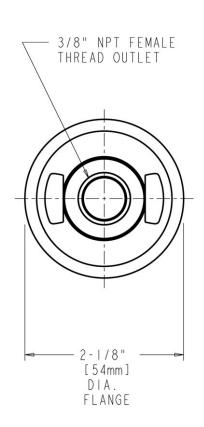

## **Features & Specifications**

- 3/8" NPT Female Thread Inlet
- 3/8" NPT Female Outlet Thread

| Job Name               |                               |
|------------------------|-------------------------------|
| Item Number            |                               |
| Section/Tag            |                               |
| Model Specified        |                               |
| Architect              |                               |
| Engineer               |                               |
| Contractor             |                               |
| [ ] Submitted as Shown | [ ] Submitted with Variations |
| Date                   |                               |

## **Architect/Engineer Specification**

Chicago Faucets No. 986-FCP, Single Service Wall Flange, Chrome Plated plated solid brass construction. 3/8" NPT Female Thread Inlet. 3/8" NPT Female Outlet Thread.