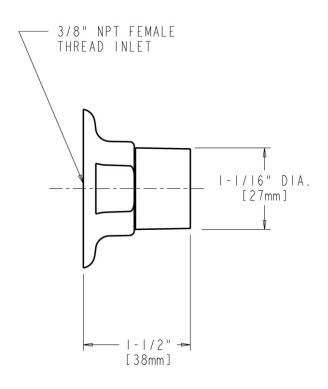

## **Features & Specifications**

- 3/8" NPT Female Thread Inlet
- 3/8" NPT Female Outlet Thread

| Job Name               |                               |
|------------------------|-------------------------------|
| Item Number            |                               |
| Section/Tag            |                               |
| Model Specified        |                               |
| Architect              |                               |
| Engineer               |                               |
| Contractor             |                               |
| [ ] Submitted as Shown | [ ] Submitted with Variations |
| Date                   |                               |

## **Architect/Engineer Specification**

Chicago Faucets No. 986-FCP, Single Service Wall Flange, Chrome Plated plated solid brass construction. 3/8" NPT Female Thread Inlet. 3/8" NPT Female Outlet Thread.