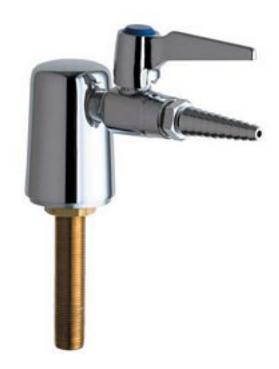

#### **Product Type**

Deck Mounted Single Ball Valves Turret with Single Ball Valve

#### **Features & Specifications**

- Single Ball Valves
- Full Flow Nozzle
- May Be Used with Most Laboratory Gases
- All Threaded Connections Factory Assembled
- 909 VALVE IS CERTIFIED FOR GAS SERVICE PER ANSI Z21.15B-2006/CSA BY THE CANADIAN STANDARDS ASSOCIATION

#### **Architect/Engineer Specification**

Chicago Faucets No. 980-WSV909AGVCP, Deck Mounted Single Ball Valves Turret with Single Ball Valve, Chrome Plated solid brass construction. Full Flow Laboratory Serrated Nozzle. May Be Used with Most Laboratory Gases. All Threaded Connections Factory Assembled. 909 VALVE IS CERTIFIED FOR GAS SERVICE PER ANSI Z21.15B-2006/CSA BY THE CANADIAN STANDARDS ASSOCIATION. Mounting hardware included.