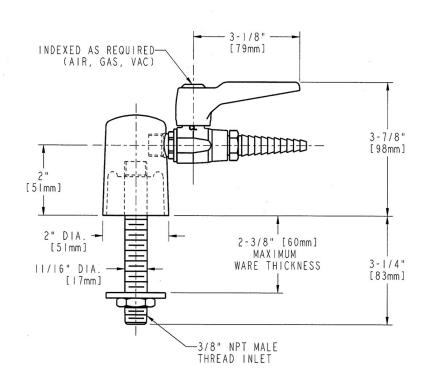

#### **Product Type**

Deck Mounted Single Ball Valves Turret with Single Ball Valve

#### **Features & Specifications**

- Single Ball Valves
- Full Flow Nozzle
- May Be Used with Most Laboratory Gases
- All Threaded Connections Factory Assembled
- 909 VALVE IS CERTIFIED FOR GAS SERVICE PER ANSI Z21.15B-2006/CSA BY THE CANADIAN STANDARDS ASSOCIATION

#### **Architect/Engineer Specification**

Chicago Faucets No. 980-WSV909AGVCP, Deck Mounted Single Ball Valves Turret with Single Ball Valve, Chrome Plated solid brass construction. Full Flow Laboratory Serrated Nozzle. May Be Used with Most Laboratory Gases. All Threaded Connections Factory Assembled. 909 VALVE IS CERTIFIED FOR GAS SERVICE PER ANSI Z21.15B-2006/CSA BY THE CANADIAN STANDARDS ASSOCIATION. Mounting hardware included.