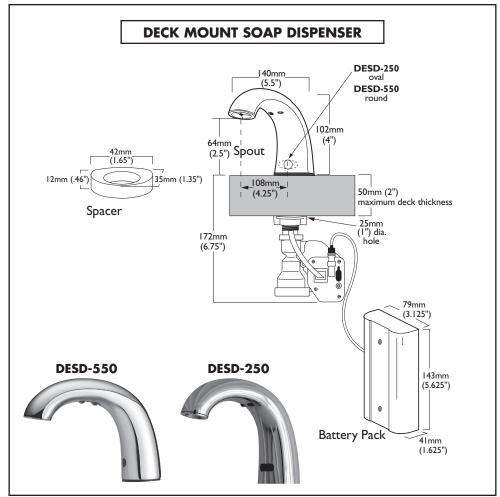

# Electronic Hand Soap System

### **SPECIFICATION:** (example)

- Deck mount electronic hand soap dispenser
- Sensor detects user's hand to automatically dispense soap
- 4 'D' Cell Batteries (included)
- Spacer (included) if sink rim is 3/4" high or greater
- 800 ml Lotion Hand Soap with Moisturizer (included)
- LED light blinks when refill is low
- LED light blinks when battery is low

#### □ **DESD-250**

• Chrome spout

#### ☐ **DESD-550**

• Chrome CAST spout