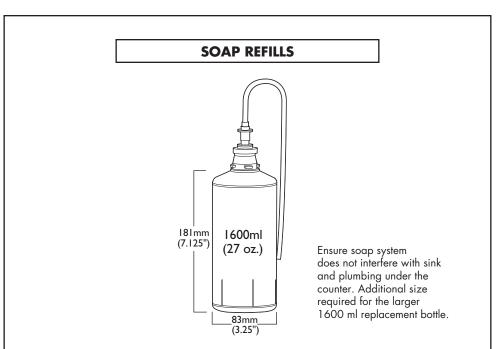

#### **SPECIFICATION:** (example)

- Soap refill
- 1600 ml
- 4/carton

#### □ 060917A

• Lotion Hand Soap with Moisturizers