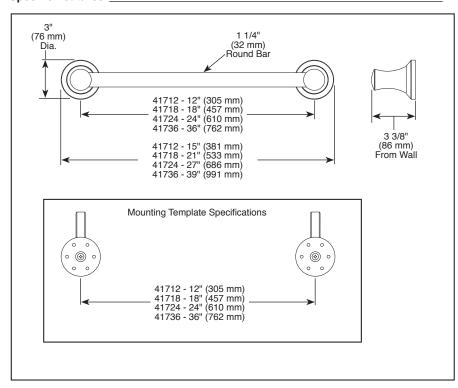

# **ACCESSORIES**

- Transitional Design
- Meets ADA Standards
- 12" Grab Bar
- 18" Grab Bar
- 24" Grab Bar
- 36" Grab Bar

#### STANDARD SPECIFICATIONS:

- Wood blocking is preferable behind all wall surfaces.
   If wood blocking is not available, the supplied fasteners are recommended.
- Mounting hardware and mounting template included with product.
- Decorative ADA compliant grab bar.