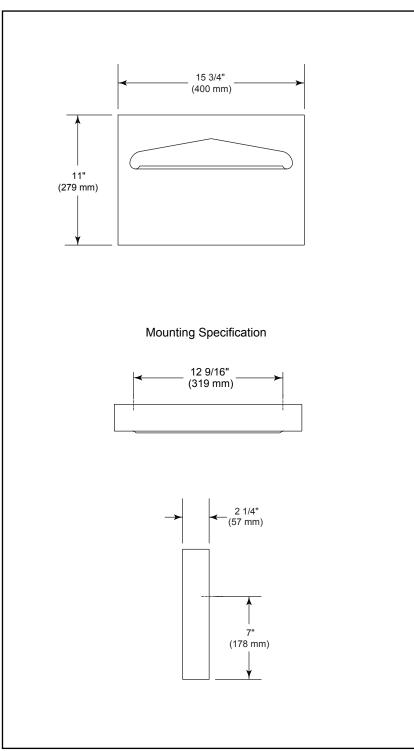

## STANDARD SPECIFICATIONS

- 500 seat cover capacity.
- Cabinet is satin stainless steel.
- Wood blocking is preferable behind all wall surfaces. If wood blocking is not available, the following fasteners are suggested: Tile/Masonry-Plastic or lead Anchors Plaster/drywall-Toggle bolts.
- Mounting hardware included.

## ▲ Designate proper finish suffix

Delta reserves the right (1) to make changes in specifications and materials, and (2) to change or discontinue models, both without notice or obligation. Dimensions are for reference only. See full-line price book or www.specselect.com for finish options and product availability.