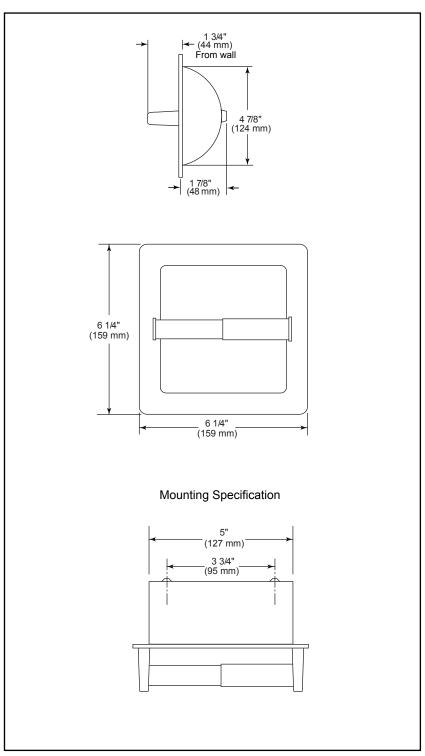

# Recessed Paper Holder

## STANDARD SPECIFICATIONS

- Die casts are highly polished and plated .
- If wood block available install recessed shelf into opening using 2- #8 x 1-1/4" flat head nickel or brass plated steel screws provided.
  If wood blocking is not available use optional RP71072 recess.
- Spring actuated plastic roller.
- Mounting hardware and mounting template included with product.