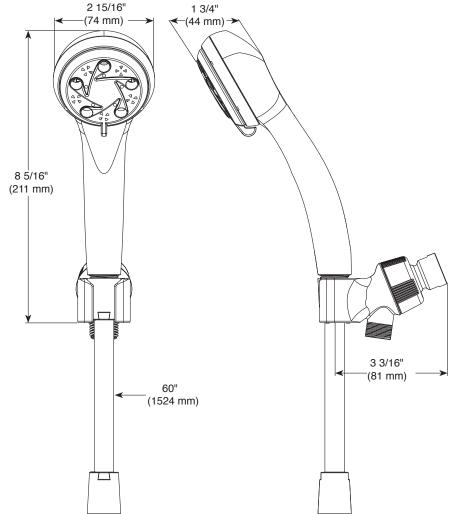

### **STANDARD SPECIFICATIONS:**

- Maximum flow rate 2.0 gpm @ 80 PSI, 7.6L/min @ 552kPa.
- 60"(1524mm) reinforced vinyl hose.
- Adjustable shower arm mounting for hands-free showering.
- Easy-turn spray dial.
- Model includes shower arm mount.
- Hand held shower with three spray settings not a positive shut-off.