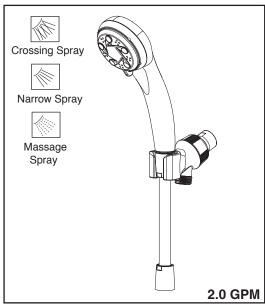

### **STANDARD SPECIFICATIONS:**

- Maximum flow rate 2.0 gpm @ 80 PSI, 7.6L/min @ 552kPa.
- 60"(1524mm) reinforced vinyl hose.
- Adjustable shower arm mounting for hands-free showering.
- Easy-turn spray dial.
- Model includes shower arm mount.
- Hand held shower with three spray settings not a positive shut-off.