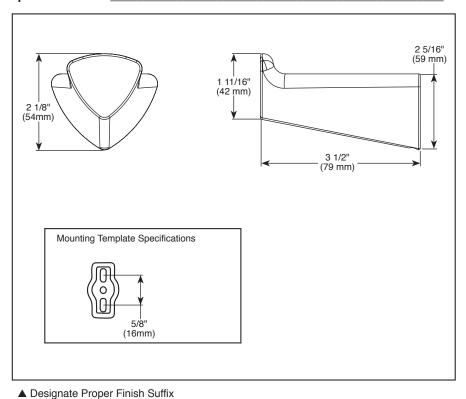

## **STANDARD SPECIFICATIONS:**

- Wood blocking is preferable behind all wall surfaces. If wood blocking is not available, the following fasteners are suggested: Tile/Masonry-Plastic or lead Anchors Plaster/drywall-Toggle bolts.
- Mounting hardware and mounting template included with product.