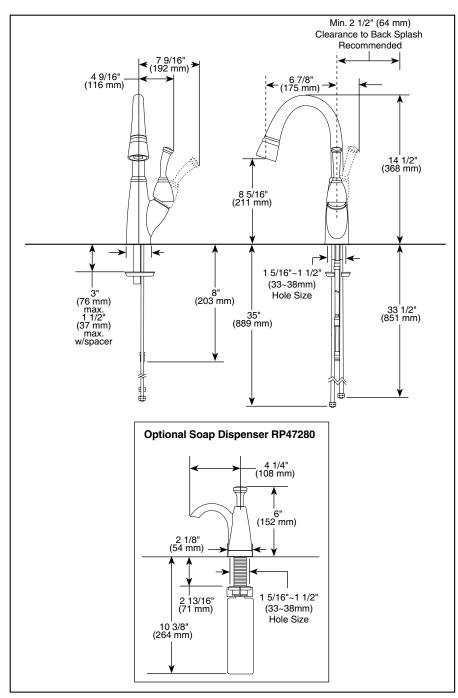

## **STANDARD SPECIFICATIONS:**

- 14 1/2" (368 mm) high, 6 7/8" (175 mm) long, spout swings 360°
- Lever handle. Control mechanism is the diamond embedded ceramic disc cartridge.
- Single function spray head.
- Quick connect hoses.
- Magnetic docking system secures sprayer to spout.
- Red/Blue graphics on handle button to indicate hot/cold
- Integral double check valves in sprayer assembly.
- Integral hose lead to aide installation.
- Spacer for mounting nut to reduce number of turns required for installation.
- Mounting wrench to assist in tightening mounting nut securely.
- Hose travels inside mounting shank so it will not interfere with deck edges.
- 3/8" O.D. straight, staggered PEX supply tubes, 33 1/2" (851 mm) and 35" (889 mm).