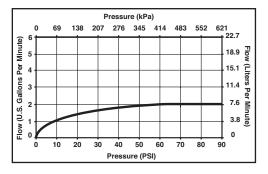

## **STANDARD SPECIFICATIONS:**

- ABS showerhead with three settings not a positive shut-off.
- Standard 1/2" pipe fitting.
- Easy-turn spray dial.
- Metal ball connector for durability. Easy installation.
- Maximum flow rate 2.0 gpm (7.6L/min) @ 80 PSI.