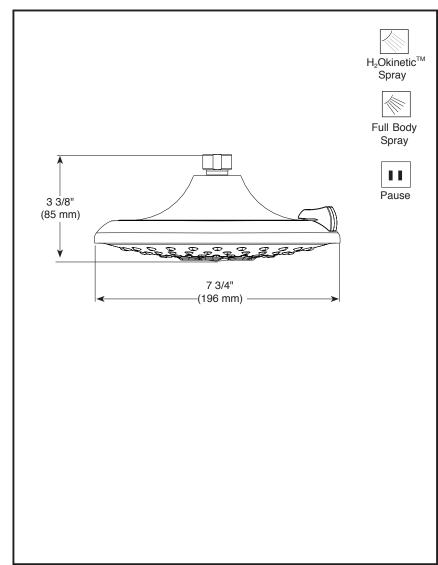

## **SHOWERHEAD**

- H<sub>2</sub>Okinetic Technology® Showerhead
- 3-Spray Setting Showerhead
- Touch-Clean® Nozzles

## **STANDARD SPECIFICATIONS:**

- ABS showerhead with three settings not a positive shut-off.
- Standard 1/2" pipe fitting.
- Easy-turn spray dial.
- Metal ball connector for durability. Easy installation.
- Maximum flow rate 2.0 gpm (7.6L/min) @ 80 PSI.