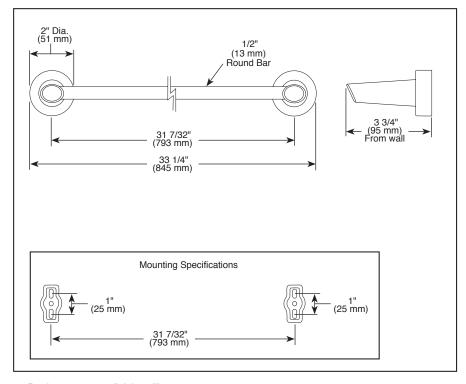

## **STANDARD SPECIFICATIONS:**

- Wood blocking is preferable behind all wall surfaces. If wood blocking is not available, the following fasteners are suggested: Tile/Masonry-Plastic or lead Anchors Plaster/drywall-Toggle bolts.
- Mounting hardware and mounting template included with product.