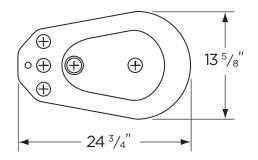

### **Dimensions:**

| Height            |         |
|-------------------|---------|
| Width             | 13 5/8″ |
| Depth             |         |
| Rough-in          | 13″     |
| Shipping Weight . | 40 lbs  |