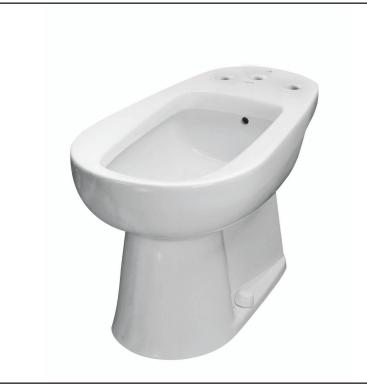

# Maxwell™ **Vertical Spray Bidet**

### **Features:**

- Rinsing Rim
- White, Bone, Biscuit
- 27-515 Less Fitting
- . Hole punched for widespread bidet faucet and vacuum breaker