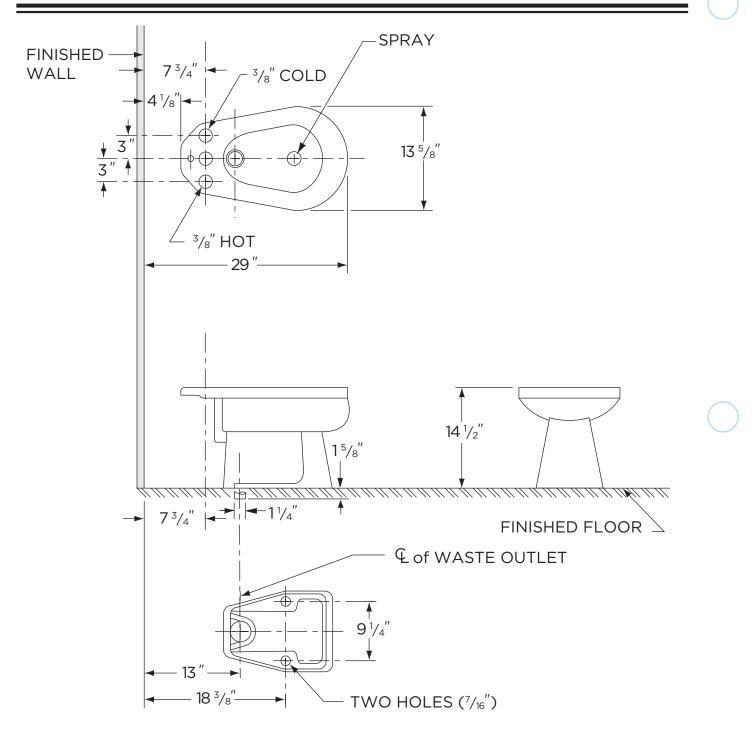

### **Dimensions:**

| Height            |         |
|-------------------|---------|
| Width             | 13 5/8″ |
| Depth             |         |
| Rough-in          | 13″     |
| Shipping Weight . | 40 lbs  |

#### NOTES:

All dimensions are in inches.

Trap not furnished, provisions must be made for trap in floor.

Illustrations may not be drawn to scale.

#### **MPORTANT:**

Dimensions of fixtures are nominal and may vary within the range of tolerances established by ASME Standard A 112.19.2.