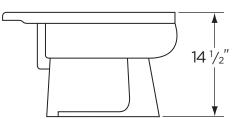

### **Dimensions:**

| Height            |         |
|-------------------|---------|
| Width             | 13 5/8″ |
| Depth             |         |
| Rough-in          | 13″     |
| Shipping Weight . | 40 lbs  |