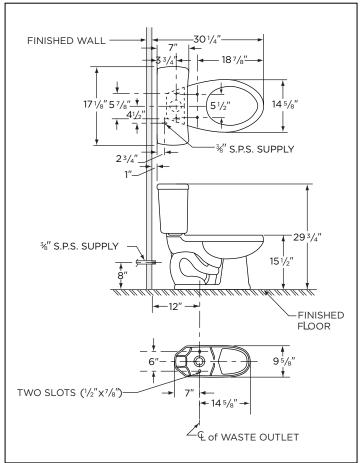

12" Rough-In

#### **Fixtures:**

| Configuration       | two-piece, elongated                     |
|---------------------|------------------------------------------|
| Water per Flush     | 1.28 gpf (4.8 Lpf)                       |
| Rough-In            | 12"                                      |
| Height              | 29 3/4"                                  |
| Width               | 17 <sup>1</sup> /8"                      |
| Depth               | 29 1/4"                                  |
| Trapway             | 2"                                       |
| Large Water Surface | 10 <sup>1</sup> /4" x 7 <sup>1</sup> /8" |
| Shipping Weight     | 84 lbs                                   |
|                     |                                          |