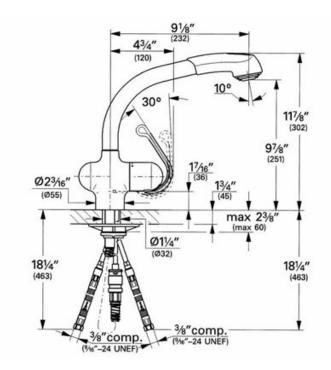

### **Description**

Single-Handle Kitchen Pull-out
GROHE RealSteel® stainless steel contruction
360° swivel spout
Dual spray control-switches back and forth between
regular flow and spray
SpeedClean anti-lime system
Ceramic cartridge
56" extractable hose
9 1/8" spout reach
Quick installation system
Stainless steel braided flexible supplies
Integral check valves
Single hole installation

Installation note: For full handle movement when mounted in front of a wall or backsplash, this faucet must be installed with no less than 3 1/4" of clearance between the faucet and backsplash or wall, unless the faucet is installed with the handle facing forward (handle oppposite the wall).