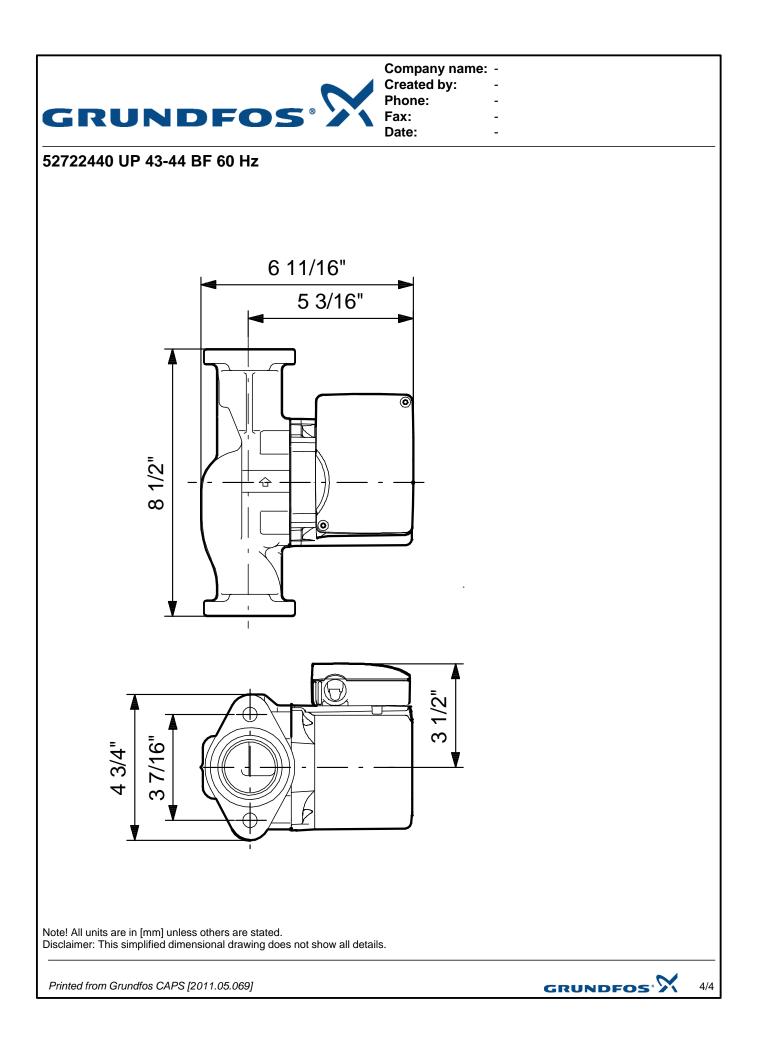

|                              |                         | Company name: -<br>Created by: -<br>Phone: - |
|------------------------------|-------------------------|----------------------------------------------|
| GRUND                        | FOS >                   | Fax: -<br>Date: -                            |
| Description                  | Value                   | H UP 43-44 BF, 60 Hz                         |
| Product name:                | UP 43-44 BF             | (ft) Density = $62.4 \text{ lb/ft}^3$        |
| Product Number:              | 52722440                | Density = 02.4 lb/lt                         |
| EAN number:                  | 5700394763479           |                                              |
|                              |                         |                                              |
| Technical:                   |                         |                                              |
| Speed Number:                | 1                       | 8                                            |
| Max flow:                    | 67.8 US gpm             |                                              |
| Head max:                    | 13.5 ft                 |                                              |
| Maximum operating pressure   | 145 psi                 | 4                                            |
|                              |                         |                                              |
| Approvals on nameplate:      | UL, CSA                 | 2                                            |
|                              |                         |                                              |
| Materials:                   |                         |                                              |
| Pump housing:                | Bronze                  | 0 5 10 15 20 25 30 35 40 45 50 Q(US gpm)     |
|                              | DIN WNr. 2.1176.01      | P2                                           |
| Impeller:                    | Composite, PES          | (HP)                                         |
|                              |                         | 0.12                                         |
| Installation:                |                         |                                              |
| Maximum ambient temperature: | 104 °F                  | 0.08                                         |
| Ambient max at 176°F liquid  | 176 °F                  | 0.04                                         |
| Maximum operating pressure   | 145 psi                 |                                              |
|                              |                         |                                              |
| Flange standard:             | USA Oval                |                                              |
| Type of connection:          | Bronze Flange           | 6 11/16"                                     |
| Pipe connection:             | 2 - Bolt Flange         |                                              |
| Pressure stage:              | 10                      | ≤ 3/16"                                      |
| Port-to-port length:         | 8 1/2 in                |                                              |
| Liquid:                      |                         |                                              |
| Liquid temperature range     | 32 230 °F               |                                              |
| Density:                     | 62.4 lb/ft <sup>3</sup> |                                              |
| Electrical data:             |                         |                                              |
|                              | 0                       | $ $ $ $ $ $ $ $ $ $ $ $ $ $ $ $ $ $ $ $      |
| Number of poles:             | 2                       |                                              |
| Max. power input:            | 220 W                   |                                              |
| Rated power - P2:            | 0.161 HP                |                                              |
| Main frequency:              | 60 Hz                   |                                              |
| Rated voltage:               | 1 x 230 V               |                                              |
| Current in speed 3           | 1.07 A                  | 34 <sup>1</sup>                              |
| Capacitor size - run         | 2.5 μF/380 V            |                                              |
| Insulation class (IEC 85):   | F                       |                                              |
| Motor protection:            | CONTACT                 |                                              |
| Thermal protec:              | internal                |                                              |
| montal protoc.               | interna                 | —                                            |
| Controls:                    |                         |                                              |
| Pos term box:                | 9H                      |                                              |
| Others:<br>Gross weight:     | 15 lb                   |                                              |
| Gross weight:                | 15 ID                   |                                              |