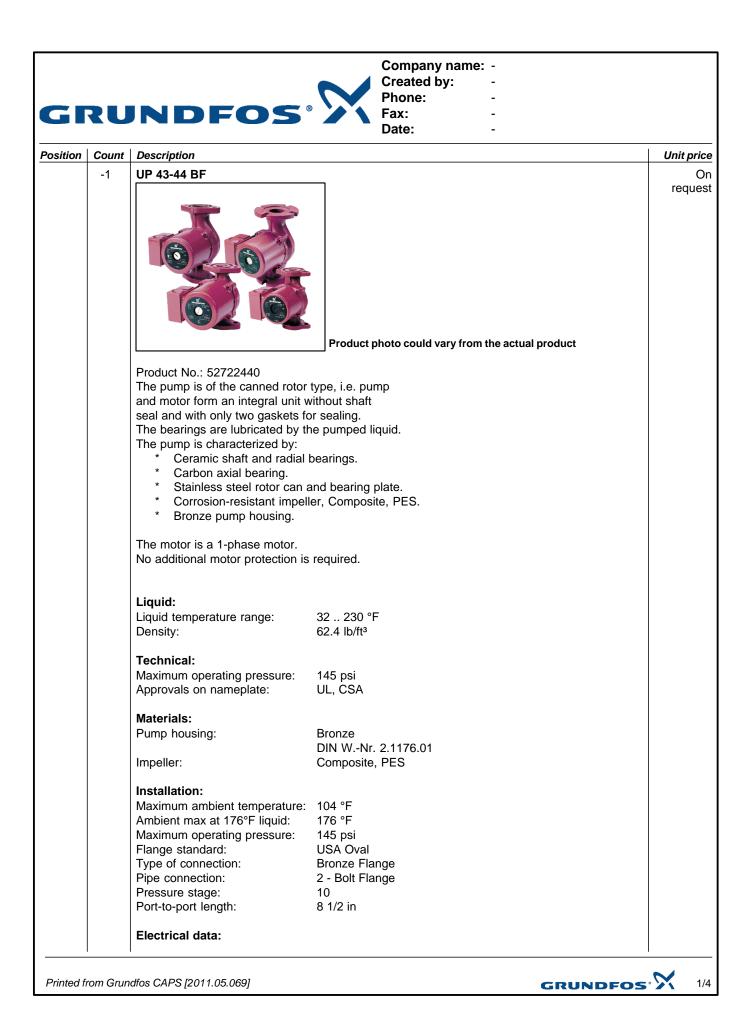

|                                                                                                                                                                                                                                                 | GRU | NDFOS                                                                                                                                                                                           | 4 6                                                                         | Company name: -<br>Created by: -<br>Phone: -<br>Fax: -<br>Date: - |                  |
|-------------------------------------------------------------------------------------------------------------------------------------------------------------------------------------------------------------------------------------------------|-----|-------------------------------------------------------------------------------------------------------------------------------------------------------------------------------------------------|-----------------------------------------------------------------------------|-------------------------------------------------------------------|------------------|
| Number of poles: 2   Max. power input: 220 W   Rated power - P2: 0.161 HP   Main frequency: 60 Hz   Rated voltage: 1 x 230 V   Current in speed 3: 1.07 A   Capacitor size - run: 2.5 µF/380 V   Insulation class (IEC 85): F   Others: Others: |     |                                                                                                                                                                                                 |                                                                             |                                                                   | <br>Init pric    |
|                                                                                                                                                                                                                                                 |     | DescriptionNumber of poles:<br>Max. power input:<br>Rated power - P2:<br>Main frequency:<br>Rated voltage:<br>Current in speed 3:<br>Capacitor size - run:<br>Insulation class (IEC 85):Others: | 2<br>220 W<br>0.161 HP<br>60 Hz<br>1 x 230 V<br>1.07 A<br>2.5 µF/380 V<br>F |                                                                   | <u>Init prid</u> |
|                                                                                                                                                                                                                                                 |     |                                                                                                                                                                                                 |                                                                             |                                                                   |                  |