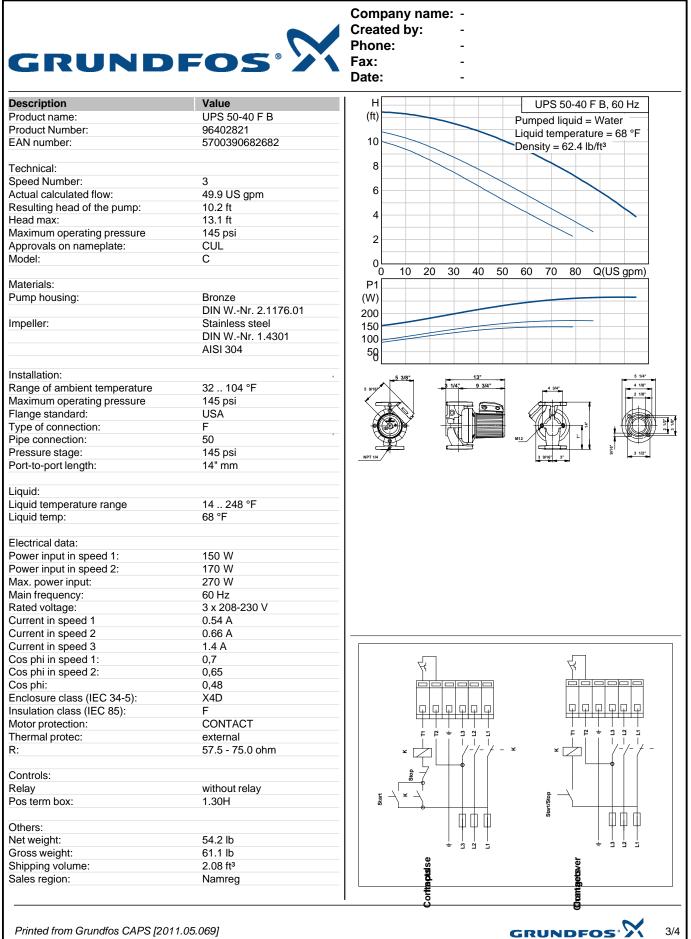

## Company name: -

Created by: Phone: Fax:

Date:

-

-

-

| Dale     |       |                                                           |                      |            |
|----------|-------|-----------------------------------------------------------|----------------------|------------|
| Position | Count | Description                                               |                      | Unit price |
|          |       | Materials:                                                |                      |            |
|          |       | Pump housing:                                             | Bronze               |            |
|          |       |                                                           | DIN WNr. 2.1176.01   |            |
|          |       | Impeller:                                                 | Stainless steel      |            |
|          |       |                                                           | DIN WNr. 1.4301      |            |
|          |       |                                                           | AISI 304             |            |
|          |       | Installation:                                             |                      |            |
|          |       | Range of ambient temperature:                             | 32 104 °F            |            |
|          |       | Maximum operating pressure:                               | 145 psi              |            |
|          |       | Flange standard:                                          | USA                  |            |
|          |       | Type of connection:                                       | F                    |            |
|          |       | Pipe connection:                                          | 50                   |            |
|          |       | Pressure stage:                                           | 145 psi              |            |
|          |       | Port-to-port length:                                      | 14" mm               |            |
|          |       | Electrical data:                                          |                      |            |
|          |       | Power input in speed 1:                                   | 150 W                |            |
|          |       | Power input in speed 2:<br>Max. power input:              | 170 W<br>270 W       |            |
|          |       | Main frequency:                                           | 60 Hz                |            |
|          |       | Rated voltage:                                            | 3 x 208-230 V        |            |
|          |       | Current in speed 1:                                       | 0.54 A               |            |
|          |       | Current in speed 2:                                       | 0.66 A               |            |
|          |       | Current in speed 3:                                       | 1.4 A                |            |
|          |       | Cos phi in speed 1:                                       | 0,7                  |            |
|          |       | Cos phi in speed 2:                                       | 0,65                 |            |
|          |       | Cos phi:                                                  | 0,48                 |            |
|          |       | Enclosure class (IEC 34-5):<br>Insulation class (IEC 85): | X4D<br>F             |            |
|          |       |                                                           | Γ                    |            |
|          |       |                                                           |                      |            |
|          |       | Others:                                                   |                      |            |
|          |       | Net weight:                                               | 54.2 lb              |            |
|          |       | Gross weight:                                             | 61.1 lb              |            |
|          |       | Shipping volume:                                          | 2.08 ft <sup>3</sup> |            |
|          |       |                                                           |                      |            |
|          |       |                                                           |                      |            |
|          |       |                                                           |                      |            |
|          |       |                                                           |                      |            |
|          |       |                                                           |                      |            |
|          |       |                                                           |                      |            |
|          |       |                                                           |                      |            |
|          |       |                                                           |                      |            |
|          |       |                                                           |                      |            |
|          |       |                                                           |                      |            |
|          |       |                                                           |                      |            |
|          |       |                                                           |                      |            |
|          |       |                                                           |                      |            |
|          |       |                                                           |                      |            |
|          |       |                                                           |                      |            |
|          |       |                                                           |                      |            |
|          |       |                                                           |                      |            |
|          | 1     | 1                                                         |                      | ·          |