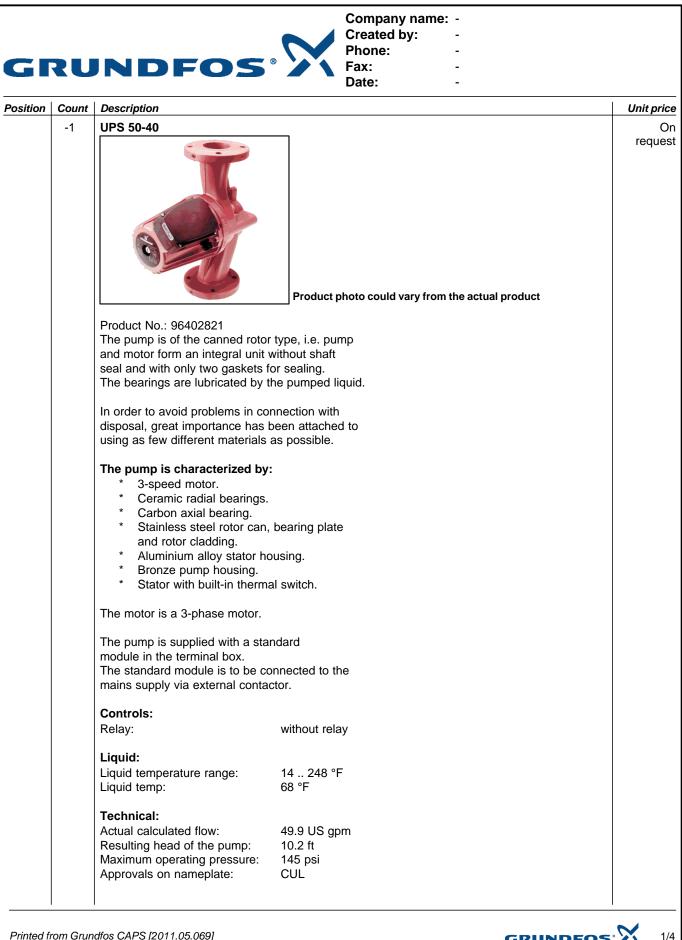

## Company name: -

Created by: Phone: Fax:

Date:

-

-

-

| Dale     |       |                                                           |                      |            |
|----------|-------|-----------------------------------------------------------|----------------------|------------|
| Position | Count | Description                                               |                      | Unit price |
|          |       | Materials:                                                |                      |            |
|          |       | Pump housing:                                             | Bronze               |            |
|          |       |                                                           | DIN WNr. 2.1176.01   |            |
|          |       | Impeller:                                                 | Stainless steel      |            |
|          |       |                                                           | DIN WNr. 1.4301      |            |
|          |       |                                                           | AISI 304             |            |
|          |       | Installation:                                             |                      |            |
|          |       | Range of ambient temperature:                             | 32 104 °F            |            |
|          |       | Maximum operating pressure:                               | 145 psi              |            |
|          |       | Flange standard:                                          | USA                  |            |
|          |       | Type of connection:                                       | F                    |            |
|          |       | Pipe connection:                                          | 50                   |            |
|          |       | Pressure stage:                                           | 145 psi              |            |
|          |       | Port-to-port length:                                      | 14" mm               |            |
|          |       | Electrical data:                                          |                      |            |
|          |       | Power input in speed 1:                                   | 150 W                |            |
|          |       | Power input in speed 2:<br>Max. power input:              | 170 W<br>270 W       |            |
|          |       | Main frequency:                                           | 60 Hz                |            |
|          |       | Rated voltage:                                            | 3 x 208-230 V        |            |
|          |       | Current in speed 1:                                       | 0.54 A               |            |
|          |       | Current in speed 2:                                       | 0.66 A               |            |
|          |       | Current in speed 3:                                       | 1.4 A                |            |
|          |       | Cos phi in speed 1:                                       | 0,7                  |            |
|          |       | Cos phi in speed 2:                                       | 0,65                 |            |
|          |       | Cos phi:                                                  | 0,48                 |            |
|          |       | Enclosure class (IEC 34-5):<br>Insulation class (IEC 85): | X4D<br>F             |            |
|          |       |                                                           | Γ                    |            |
|          |       |                                                           |                      |            |
|          |       | Others:                                                   |                      |            |
|          |       | Net weight:                                               | 54.2 lb              |            |
|          |       | Gross weight:                                             | 61.1 lb              |            |
|          |       | Shipping volume:                                          | 2.08 ft <sup>3</sup> |            |
|          |       |                                                           |                      |            |
|          |       |                                                           |                      |            |
|          |       |                                                           |                      |            |
|          |       |                                                           |                      |            |
|          |       |                                                           |                      |            |
|          |       |                                                           |                      |            |
|          |       |                                                           |                      |            |
|          |       |                                                           |                      |            |
|          |       |                                                           |                      |            |
|          |       |                                                           |                      |            |
|          |       |                                                           |                      |            |
|          |       |                                                           |                      |            |
|          |       |                                                           |                      |            |
|          |       |                                                           |                      |            |
|          |       |                                                           |                      |            |
|          |       |                                                           |                      |            |
|          |       |                                                           |                      |            |
|          | 1     | 1                                                         |                      | ·          |