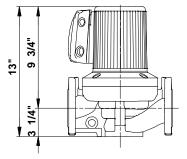

## 96402821 UPS 50-40 F B 60 Hz

Note! All units are in [mm] unless others are stated. Disclaimer: This simplified dimensional drawing does not show all details.

Printed from Grundfos CAPS [2011.05.069]