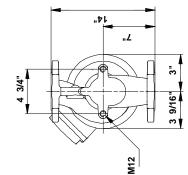

## 96402821 UPS 50-40 F B 60 Hz

Note! All units are in [mm] unless others are stated. Disclaimer: This simplified dimensional drawing does not show all details.

Printed from Grundfos CAPS [2011.05.069]