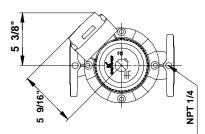

## 96402821 UPS 50-40 F B 60 Hz

Note! All units are in [mm] unless others are stated. Disclaimer: This simplified dimensional drawing does not show all details.

Printed from Grundfos CAPS [2011.05.069]