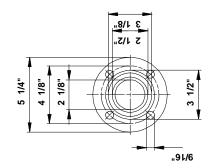

## 96402821 UPS 50-40 F B 60 Hz

Note! All units are in [mm] unless others are stated. Disclaimer: This simplified dimensional drawing does not show all details.

Printed from Grundfos CAPS [2011.05.069]