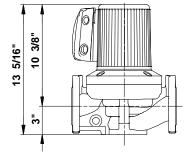

## Company name: -

Created by: Phone: Fax:

Date:

-

-

-

| Position | Count | Description                              |                      | Unit price |
|----------|-------|------------------------------------------|----------------------|------------|
|          |       | Materials:                               |                      |            |
| ļ        | 1     | Pump housing:                            | Bronze               |            |
| ļ        | '     |                                          | DIN WNr. 2.1176.01   |            |
| ļ        | 1     | Impeller:                                | Stainless steel      |            |
| ļ        | 1     |                                          | DIN WNr. 1.4301      | 1          |
|          | 1 1   |                                          | AISI 304             |            |
|          | 1     |                                          |                      |            |
|          | '     | Installation:                            |                      |            |
|          | 1     | Range of ambient temperature:            | 32 104 °F            |            |
|          | 1 1   | Maximum operating pressure:              | 145 psi              |            |
|          | 1 1   | Flange standard:                         | USA                  |            |
|          | 1 1   | Type of connection:                      | F                    | 1          |
|          | 1     | Pipe connection:                         | 50                   |            |
|          | 1     | Pressure stage:                          | 145 psi              |            |
|          | 1     |                                          | 145 psi<br>14" mm    | 1          |
|          | 1 1   | Port-to-port length:<br>Electrical data: |                      |            |
|          | 1     |                                          | 1000 \\/             |            |
| 1        | 1 1   | Power input in speed 2:                  | 1300 W               | 1          |
|          | 1     | Max. power input:                        | 1700 W               |            |
|          | 1     | Main frequency:                          | 60 Hz                |            |
| 1        | 1 1   | Rated voltage:                           | 3 x 460 V            | 1          |
|          | 1     | Current in speed 2:                      | 1.98 A               |            |
|          | 1 1   | Current in speed 3:                      | 2.65 A               | 1          |
|          | 1     | Cos phi in speed 2:                      | 0,83                 |            |
|          | 1     | Cos phi:                                 | 0,81                 |            |
|          | 1     | Enclosure class (IEC 34-5):              | X4D                  |            |
|          | 1     | Insulation class (IEC 85):               | Н                    |            |
|          |       |                                          |                      |            |
|          |       | 011                                      |                      |            |
| ļ        | 1     | Others:                                  |                      |            |
|          | 1 1   | Net weight:                              | 68.8 lb              |            |
|          | 1     | Gross weight:                            | 79.4 lb              |            |
|          | 1     | Shipping volume:                         | 3.46 ft <sup>3</sup> |            |
|          | 1     |                                          |                      |            |
|          | 1     |                                          |                      |            |
|          | 1     |                                          |                      |            |
|          | 1     |                                          |                      |            |
|          | 1     |                                          |                      | 1          |
|          | 1 1   |                                          |                      |            |
|          | 1     |                                          |                      |            |
|          | 1     |                                          |                      |            |
|          | 1     |                                          |                      |            |
|          | 1     |                                          |                      | 1          |
|          | 1     |                                          |                      | 1          |
|          | 1 1   |                                          |                      |            |
|          | 1 1   |                                          |                      |            |
| ļ        | 1     |                                          |                      |            |
| ļ        | 1     |                                          |                      |            |
| ļ        | 1 '   |                                          |                      |            |
| ļ        | 1     |                                          |                      |            |
|          | 1     |                                          |                      |            |
|          | 1     |                                          |                      |            |
|          | 1     |                                          |                      |            |
|          | 1 1   |                                          |                      |            |
|          | 1     |                                          |                      |            |
|          | 1     |                                          |                      |            |
|          |       | <u>.</u>                                 |                      | ·          |

## 96402886 UPS 50-240 F B 60 Hz

Note! All units are in [mm] unless others are stated. Disclaimer: This simplified dimensional drawing does not show all details.

Printed from Grundfos CAPS [2011.05.069]