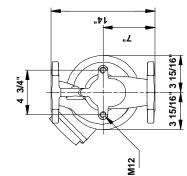

## 96402886 UPS 50-240 F B 60 Hz

Note! All units are in [mm] unless others are stated. Disclaimer: This simplified dimensional drawing does not show all details.

Printed from Grundfos CAPS [2011.05.069]