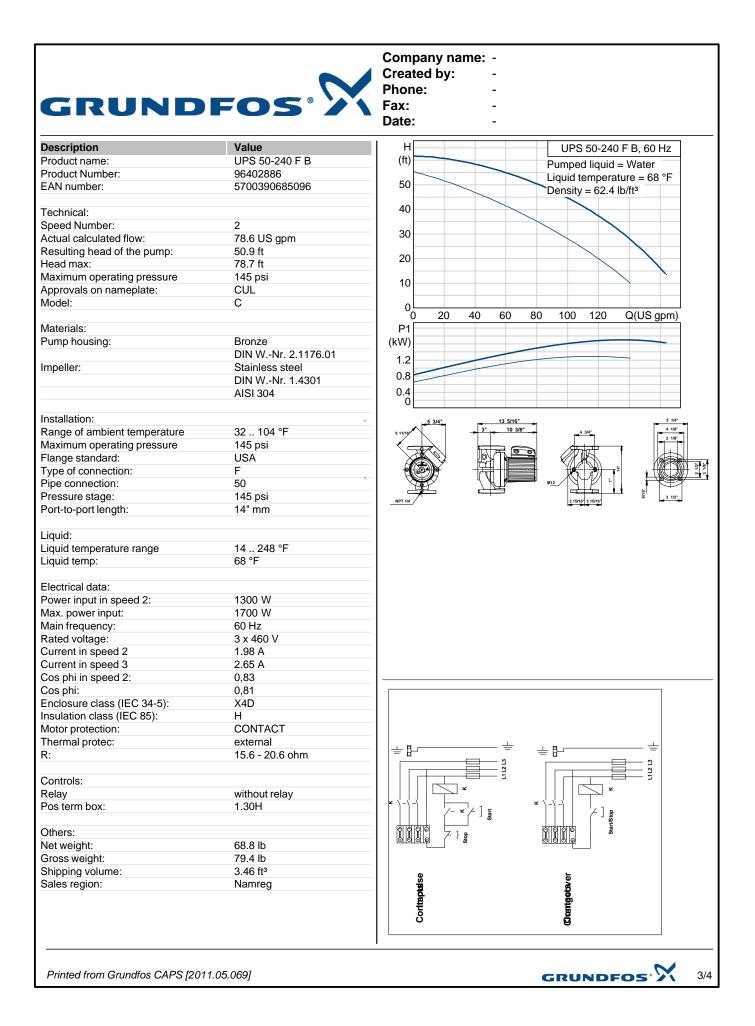

| 1     |                                          |                      |            |
|          | 1     |                                          |                      |            |
|          | 1     |                                          |                      |            |
|          | 1     |                                          |                      |            |
|          | 1 1   |                                          |                      |            |
|          | 1     |                                          |                      |            |
|          | 1     |                                          |                      |            |
|          |       | <u>.</u>                                 |                      | ·          |







## Company name: -

Created by: Phone: Fax:

-

\_

-

## 96402886 UPS 50-240 F B 60 Hz











Note! All units are in [mm] unless others are stated. Disclaimer: This simplified dimensional drawing does not show all details.

Printed from Grundfos CAPS [2011.05.069]