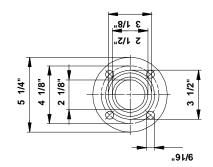

## 96402886 UPS 50-240 F B 60 Hz

Note! All units are in [mm] unless others are stated. Disclaimer: This simplified dimensional drawing does not show all details.

Printed from Grundfos CAPS [2011.05.069]