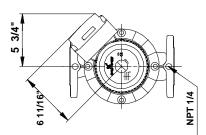

## Company name: -

Created by: Phone: Fax:

Date:

-

-

-

| Position | Count | Description                              |                      | Unit price |
|----------|-------|------------------------------------------|----------------------|------------|
|          |       | Materials:                               |                      |            |
| ļ        | 1     | Pump housing:                            | Bronze               |            |
| ļ        | '     |                                          | DIN WNr. 2.1176.01   |            |
| ļ        | 1     | Impeller:                                | Stainless steel      |            |
| ļ        | 1     |                                          | DIN WNr. 1.4301      | 1          |
|          | 1 1   |                                          | AISI 304             |            |
|          | 1     |                                          |                      |            |
|          | '     | Installation:                            |                      |            |
|          | 1     | Range of ambient temperature:            | 32 104 °F            |            |
|          | 1 1   | Maximum operating pressure:              | 145 psi              |            |
|          | 1 1   | Flange standard:                         | USA                  |            |
|          | 1 1   | Type of connection:                      | F                    | 1          |
|          | 1     | Pipe connection:                         | 50                   |            |
|          | 1     | Pressure stage:                          | 145 psi              |            |
|          | 1     |                                          | 145 psi<br>14" mm    | 1          |
|          | 1 1   | Port-to-port length:<br>Electrical data: |                      |            |
|          | 1     |                                          | 1000 \\/             |            |
| 1        | 1 1   | Power input in speed 2:                  | 1300 W               | 1          |
|          | 1     | Max. power input:                        | 1700 W               |            |
|          | 1     | Main frequency:                          | 60 Hz                |            |
| 1        | 1 1   | Rated voltage:                           | 3 x 460 V            | 1          |
|          | 1     | Current in speed 2:                      | 1.98 A               |            |
|          | 1 1   | Current in speed 3:                      | 2.65 A               | 1          |
|          | 1     | Cos phi in speed 2:                      | 0,83                 |            |
|          | 1     | Cos phi:                                 | 0,81                 |            |
|          | 1     | Enclosure class (IEC 34-5):              | X4D                  |            |
|          | 1     | Insulation class (IEC 85):               | Н                    |            |
|          |       |                                          |                      |            |
|          |       | 011                                      |                      |            |
| ļ        | 1     | Others:                                  |                      |            |
|          | 1 1   | Net weight:                              | 68.8 lb              |            |
|          | 1     | Gross weight:                            | 79.4 lb              |            |
|          | 1     | Shipping volume:                         | 3.46 ft <sup>3</sup> |            |
|          | 1     |                                          |                      |            |
|          | 1     |                                          |                      |            |
|          | 1     |                                          |                      |            |
|          | 1     |                                          |                      |            |
|          | 1     |                                          |                      | 1          |
|          | 1 1   |                                          |                      |            |
|          | 1     |                                          |                      |            |
|          | 1     |                                          |                      |            |
|          | 1     |                                          |                      |            |
|          | 1     |                                          |                      | 1          |
|          | 1     |                                          |                      | 1          |
|          | 1 1   |                                          |                      |            |
|          | 1 1   |                                          |                      |            |
| ļ        | 1     |                                          |                      |            |
| ļ        | 1     |                                          |                      |            |
| ļ        | 1 '   |                                          |                      |            |
| ļ        | 1     |                                          |                      |            |
|          | 1     |                                          |                      |            |
|          | 1     |                                          |                      |            |
|          | 1     |                                          |                      |            |
|          | 1 1   |                                          |                      |            |
|          | 1     |                                          |                      |            |
|          | 1     |                                          |                      |            |
|          |       | <u>.</u>                                 |                      | ·          |

## 96402886 UPS 50-240 F B 60 Hz

Note! All units are in [mm] unless others are stated. Disclaimer: This simplified dimensional drawing does not show all details.

Printed from Grundfos CAPS [2011.05.069]