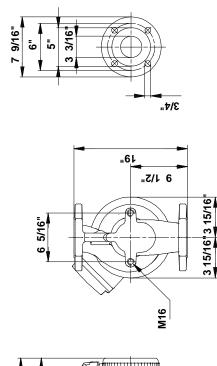

## 96402923 UPS 80-160 F B 60 Hz

Note! All units are in [mm] unless others are stated. Disclaimer: This simplified dimensional drawing does not show all details.

Printed from Grundfos CAPS [2011.05.069]