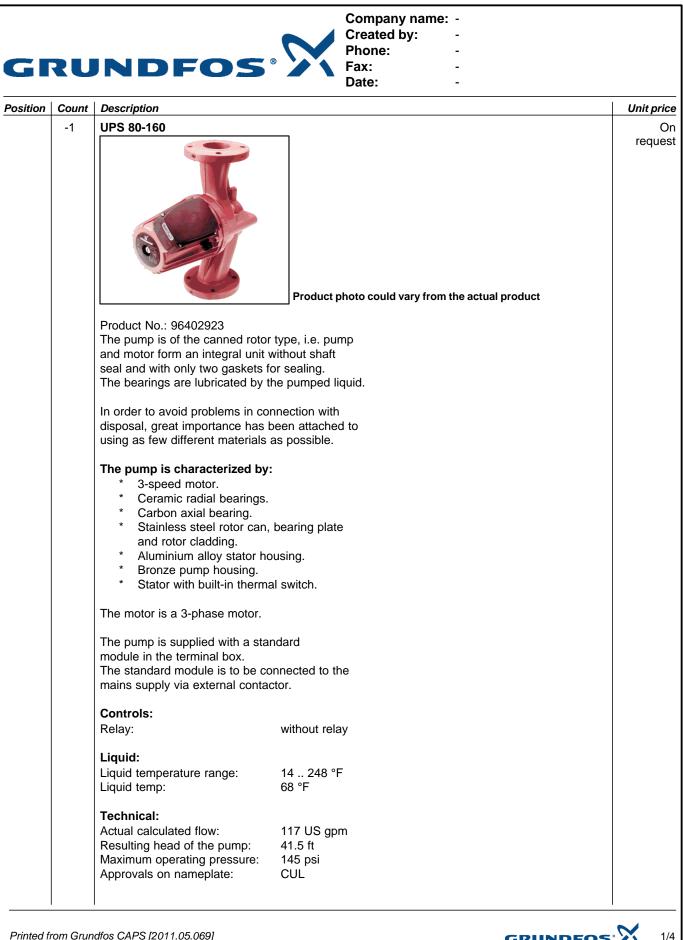

## Company name: -

Created by: Phone: Fax:

-

--

| Materials:                    |                      |  |
|-------------------------------|----------------------|--|
|                               |                      |  |
| Pump housing:                 | Bronze               |  |
|                               | DIN WNr. 2.1176.01   |  |
| Impeller:                     | Stainless steel      |  |
|                               | DIN WNr. 1.4301      |  |
|                               | AISI 304             |  |
| Installation:                 |                      |  |
| Range of ambient temperature: | 32 104 °F            |  |
| Maximum operating pressure:   | 145 psi              |  |
| Flange standard:              | ANSI                 |  |
| Type of connection:           | F                    |  |
| Pipe connection:              | 80                   |  |
| Pressure stage:               | 145 psi              |  |
| Port-to-port length:          | 19" mm               |  |
| Electrical data:              | 19 11111             |  |
|                               | 4500 \\              |  |
| Power input in speed 1:       | 1500 W               |  |
| Power input in speed 2:       | 1550 W               |  |
| Max. power input:             | 2050 W               |  |
| Main frequency:               | 60 Hz                |  |
| Rated voltage:                | 3 x 208-230 V        |  |
| Current in speed 1:           | 4.05 A               |  |
| Current in speed 2:           | 4.2 A                |  |
| Current in speed 3:           | 6.35 A               |  |
| Cos phi in speed 1:           | 0,93                 |  |
| Cos phi in speed 2:           | 0,93                 |  |
| Cos phi:                      | 0,81                 |  |
| Enclosure class (IEC 34-5):   | X4D                  |  |
| Insulation class (IEC 85):    | H                    |  |
|                               |                      |  |
| Others:<br>Net weight:        | 104 lb               |  |
| Gross weight:                 | 109 lb               |  |
| Shipping volume:              | 3.46 ft <sup>3</sup> |  |
| Shipping volume.              | 5.40 It <sup>2</sup> |  |
|                               |                      |  |
|                               |                      |  |
|                               |                      |  |
|                               |                      |  |
|                               |                      |  |
|                               |                      |  |
|                               |                      |  |
|                               |                      |  |