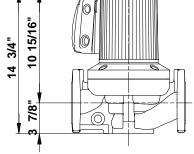

## 96402923 UPS 80-160 F B 60 Hz

Note! All units are in [mm] unless others are stated. Disclaimer: This simplified dimensional drawing does not show all details.

Printed from Grundfos CAPS [2011.05.069]