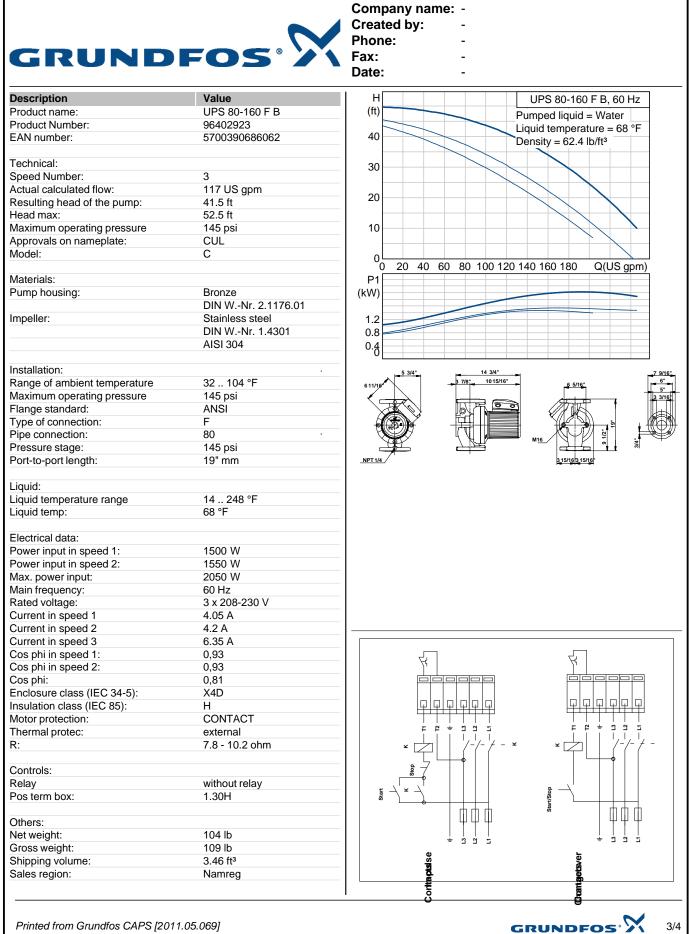

## Company name: -

Created by: Phone: Fax:

-

--

| Materials:                    |                      |  |
|-------------------------------|----------------------|--|
|                               |                      |  |
| Pump housing:                 | Bronze               |  |
|                               | DIN WNr. 2.1176.01   |  |
| Impeller:                     | Stainless steel      |  |
|                               | DIN WNr. 1.4301      |  |
|                               | AISI 304             |  |
| Installation:                 |                      |  |
| Range of ambient temperature: | 32 104 °F            |  |
| Maximum operating pressure:   | 145 psi              |  |
| Flange standard:              | ANSI                 |  |
| Type of connection:           | F                    |  |
| Pipe connection:              | 80                   |  |
| Pressure stage:               | 145 psi              |  |
| Port-to-port length:          | 19" mm               |  |
| Electrical data:              | 19 11111             |  |
|                               | 4500 \\              |  |
| Power input in speed 1:       | 1500 W               |  |
| Power input in speed 2:       | 1550 W               |  |
| Max. power input:             | 2050 W               |  |
| Main frequency:               | 60 Hz                |  |
| Rated voltage:                | 3 x 208-230 V        |  |
| Current in speed 1:           | 4.05 A               |  |
| Current in speed 2:           | 4.2 A                |  |
| Current in speed 3:           | 6.35 A               |  |
| Cos phi in speed 1:           | 0,93                 |  |
| Cos phi in speed 2:           | 0,93                 |  |
| Cos phi:                      | 0,81                 |  |
| Enclosure class (IEC 34-5):   | X4D                  |  |
| Insulation class (IEC 85):    | H                    |  |
|                               |                      |  |
| Others:<br>Net weight:        | 104 lb               |  |
| Gross weight:                 | 109 lb               |  |
| Shipping volume:              | 3.46 ft <sup>3</sup> |  |
| Shipping volume.              | 5.40 It <sup>2</sup> |  |
|                               |                      |  |
|                               |                      |  |
|                               |                      |  |
|                               |                      |  |
|                               |                      |  |
|                               |                      |  |
|                               |                      |  |
|                               |                      |  |