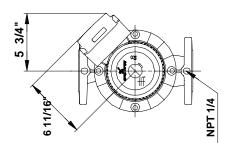

## 96402923 UPS 80-160 F B 60 Hz

Note! All units are in [mm] unless others are stated. Disclaimer: This simplified dimensional drawing does not show all details.

Printed from Grundfos CAPS [2011.05.069]