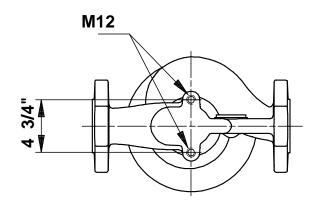

Approvals on motor nameplate: UL Recognized Component, CSA

Materials:

Impeller:

Pump housing: Bronze

DIN W.-Nr. 2.1093 Stainless steel DIN W.-Nr. 1.4301

AISI 304

Installation:

Maximum ambient temperature: 104 °F Maximum operating pressure: 145 psi Flange standard: USA Pipe connection: 2"