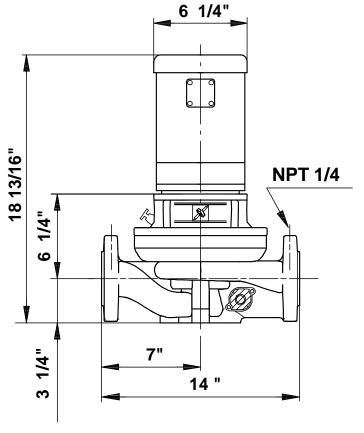

The in-line design with opposite suction and discharge ports enables mounting in pipework or on a concrete foundation.

The shaft seal is a corrosion-resistant maintenance-free mechanical seal.

The motor is a 1-phase AC motor.

Approvals on motor nameplate: UL Recognized Component, CSA

Materials:

Impeller:

Pump housing: Bronze

DIN W.-Nr. 2.1093 Stainless steel DIN W.-Nr. 1.4301

AISI 304

Installation:

Maximum ambient temperature: 104 °F Maximum operating pressure: 145 psi Flange standard: USA Pipe connection: 2"