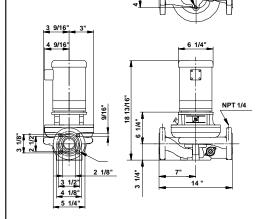

Approvals on motor nameplate: UL Recognized Component, CSA

Materials:

Impeller:

Pump housing: Bronze

DIN W.-Nr. 2.1093 Stainless steel DIN W.-Nr. 1.4301

AISI 304

Installation:

Maximum ambient temperature: 104 °F Maximum operating pressure: 145 psi Flange standard: USA Pipe connection: 2"