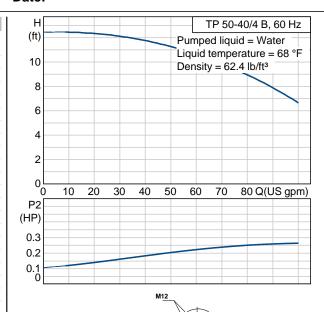

Liquid:

Liquid temperature range: 5 .. 284 °F Liquid temp: 5 .. 284 °F

Technical:

Speed for pump data: 1760 rpm
Actual calculated flow: 70.4 US gpm
Resulting head of the pump: 9.86 ft
Shaft seal: BUBE
Maximum operating pressure: 145 psi