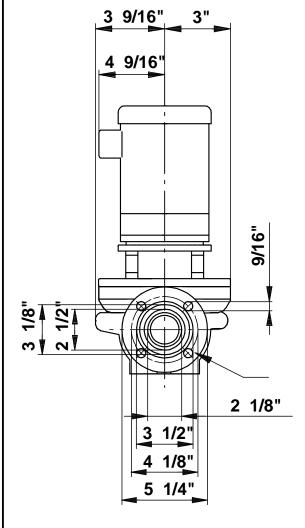

Approvals on motor nameplate: UL Recognized Component, CSA

Materials:

Impeller:

Pump housing: Bronze

DIN W.-Nr. 2.1093 Stainless steel DIN W.-Nr. 1.4301

AISI 304

Installation:

Maximum ambient temperature: 104 °F Maximum operating pressure: 145 psi Flange standard: USA Pipe connection: 2"